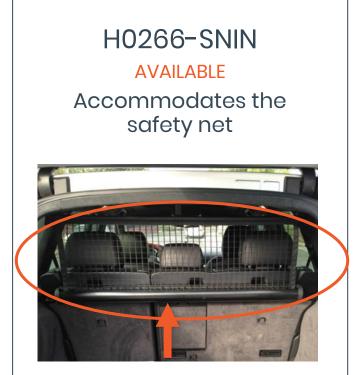

# Question 1 - Load cover cassette

Please note not all of the photographs are specific to your vehicle

The boot liner's front panel is shallow to accommodate the safety net attaching to the back of the rear seats, if you remove this cassette the top of the seats will be left exposed.