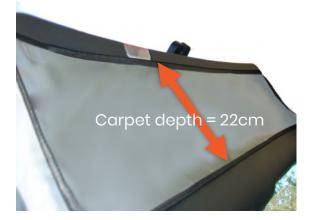

### Carpet depth on tailgate = 22cm

The Tailgate cover covers the carpet section only. It attaches directly to the carpet.

# <section-header><section-header><section-header><section-header><section-header>

The Tailgate cover covers the carpet section only. It attaches directly to the carpet.