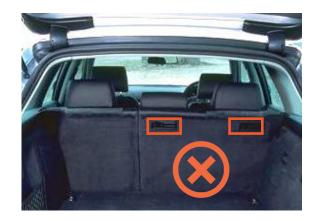

# H0266-SNOUT

AVAILABLE Does not accommodate the safety net

The boot liner's front panel is full height and attaches to the head rest posts. This panel will prevent you from attaching the safety net to the back of the rear seats.