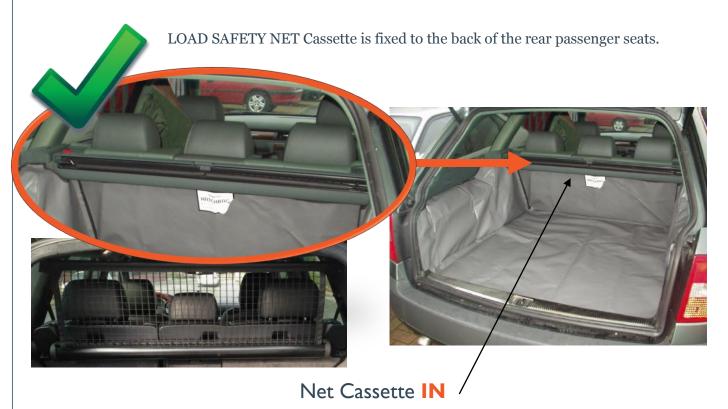

## MESH Safety Net Cassette IN or REMOVED?

#### Net Cassette identification

The Bootliner panel that sits against the back of the seats finishes just under the cassette and fixes to the under face of it – you can NOT remove the cassette whilst the liner is in place.