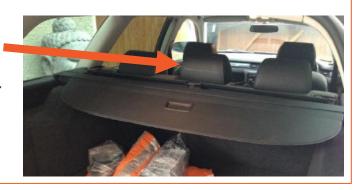

# Do not confuse with the Load Cover Cassette.

Very similar to a Roller Blind also located behind the rear passenger seats: The Cassette contains a cover that can be pulled across the load area to hide the contents.

The Bootliner will accommodate

the load cover cassette