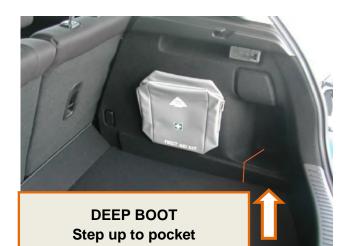

## H0405 DEEP Boot

CARPETED FLOOR IS A STEP DOWN FROM THE OFFSIDE RECESS

### NO UNDER FLOOR COMPARTMENT

Mazda has removed the plastic tray that can be under the carpeted floor panel. The space saver wheel sits directly under the carpet base.

The space saver wheel sits directly under the carpet base.