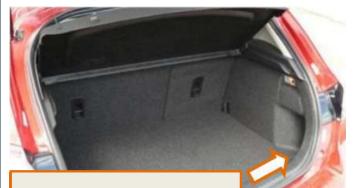

#### OR

THE SPARE TYRE IS DIRECTLY BELOW CARPETED FLOOR

SHALLOW BOOT Floor flush with recess