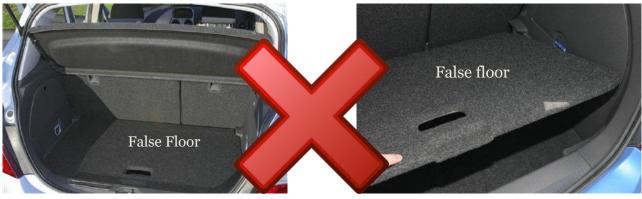

# **IDENTIFYING A FALSE FLOOR**

Some Corsa models may be supplied with a False Floor. The adjustable floor offers variable floor levels in the load area. The false floor will need to be removed from the vehicle before you fit the Bootliner