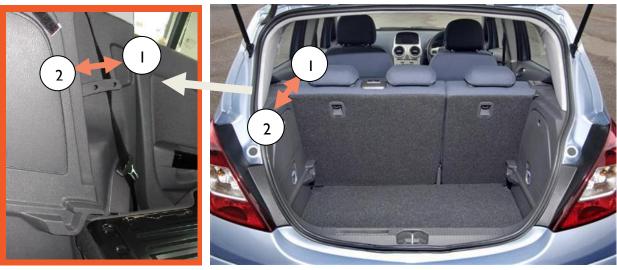

### **IDENTIFYING SEAT RECLINE**

Near side view of car, showing the recline locking mechanism

Please chose from one of the following two options. The seat in the Vauxhall Corsa can be reclined. Please pre-recline the seats and chose from one of the following 2 options for the exact fit.

#### Option I.

**Rear Seat Back is upright** in the front locking hole as indicated by number 1 on the photo.

#### Option 2.

**The seat is subtly reclined** in the second locking positions as indicated by number 2 in the photo.