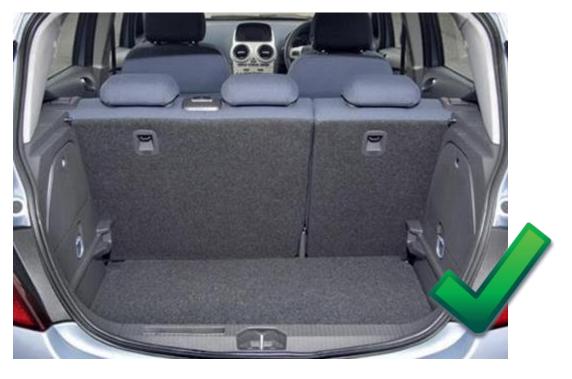

### The Bootliner does NOT accommodate a False Floor

The Bootliner is designed to be used in the vehicle with the false floor removed.