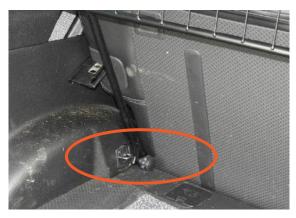

### NISSAN DOG GUARD "Style A"

The original 2007 Nissan Dog Guard has a bracket that attaches to the "D" Rings located on the Wheel Arch close to the boot floor.

IF YOU SELECT "Style A" we will tailor openings in the Boot Liner that will allow the Dog Guard to be fitted through the Boot Liner.