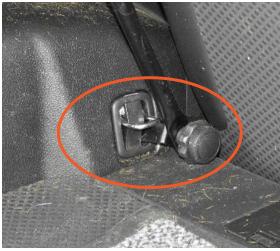

#### NISSAN DOG GUARD "Style B"

A revised version of the original Nissan Dog Guard has brackets on each side that attach to the Seat Upper Locking Plates.

IF YOU SELECT "Style B" we will tailor openings in the Boot Liner that will allow the Dog Guard to be fitted through the Boot Liner.