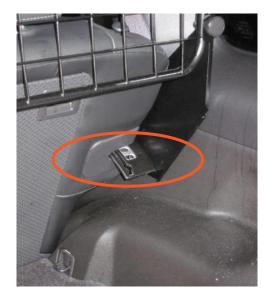

#### NISSAN DOG GUARD "Style B"

A revised version of the original Nissan Dog Guard has brackets on each side that attach to the Seat Upper Locking Plates.

IF YOU SELECT "Style B" we will tailor openings in the Boot Liner that will allow the Dog Guard to be fitted through the Boot Liner.