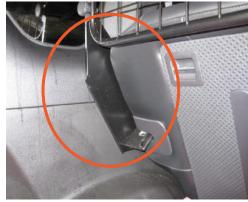

### NISSAN DOG GUARD "Style A"

The original 2007 Nissan Dog Guard has a bracket that attaches to the "D" Rings located on the Wheel Arch close to the boot floor.

IF YOU SELECT "Style A" we will tailor openings in the Boot Liner that will allow the Dog Guard to be fitted through the Boot Liner.