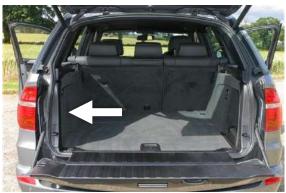

#### **NETNO**

**AVAILABLE** 

No storage net on boot side

#### **NET**

**AVAILABLE** 

With storage net on boot side

The net is not exposed. It sits behind the boot liner.

22/06/2021 | V.0 Page.