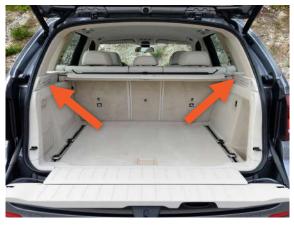

#### **NETNO**

**AVAILABLE** 

No storage net on boot side

#### **NET**

**AVAILABLE** 

With storage net on boot side

The net is not exposed. It sits behind the boot liner.

22/06/2021 | V.0 Page.