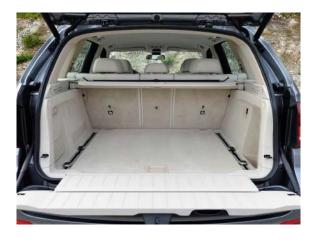

#### **VENTNO**

AVAILABLE No vents

(above carpeted sides)

#### **VENT**

## NOT AVAILABLE With vents

(above carpeted sides)

Not available due to vents preventing boot liner attachment