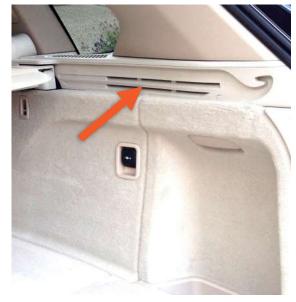

#### Question 3 - Vehicle Identification Guide

#### **VENTNO**

AVAILABLE No vents

(above carpeted sides)

## NOT AVAILABLE With vents

(above carpeted sides)

Not available due to vents preventing boot liner attachment