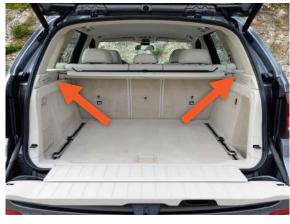

#### Question 1 - Vehicle Identification Guide

## Non Hybrid version

The hinge plate is almost flush with the carpeted boot floor

## Hybrid version

The hinge plate sits lower than the carpeted boot floor