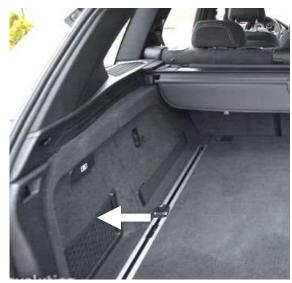

#### **NETNO**

**AVAILABLE** 

No storage net on boot side

#### **NET**

**AVAILABLE** 

With storage net on boot side

The net is not exposed. It sits behind the boot liner.

22/06/2021 | V.0 Page.