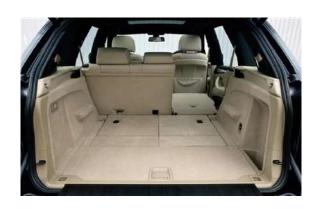

# SE7 7 seater vehicle

(3rd row folded and not usable)

Please go back and re-select the appropriate model from our vehicle list. Ref. H0446