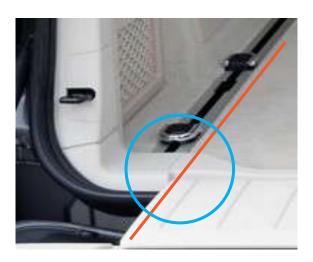

## Non Hybrid version

The hinge plate is almost flush with the carpeted boot floor

#### HY

#### NOT AVAILABLE

## Hybrid version

The hinge plate sits lower than the carpeted boot floor