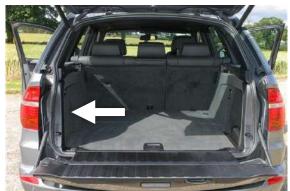

#### 5 seater vehicle

This boot liner suits your vehicle. Please carry on with your purchase.

# SE7 7 seater vehicle

(3rd row folded and not usable)

Please go back and re-select the appropriate model from our vehicle list. Ref. H0446