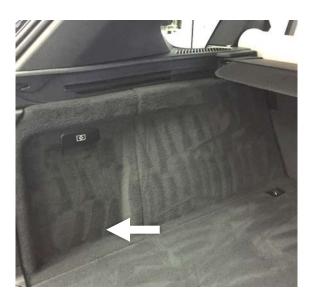

#### **NETNO**

**AVAILABLE** 

No storage net on boot side

#### **NET**

**AVAILABLE** 

With storage net on boot side

The net is not exposed. It sits behind the boot liner.

22/06/2021 | V.0 Page.