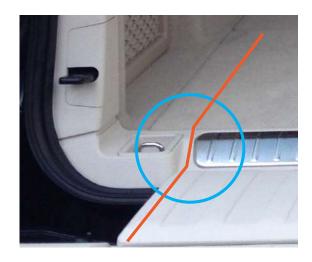

## Non Hybrid version

The hinge plate is almost flush with the carpeted boot floor

## Hybrid version

The hinge plate sits lower than the carpeted boot floor