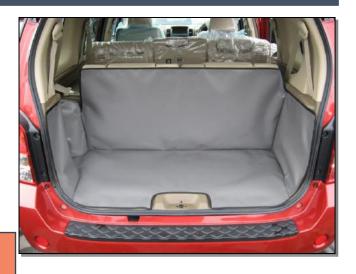

## NISSAN Pathfinder 2005-2014

3<sup>rd</sup> ROW SEATS IN (upright and usable)

OUR PATT REF: H0449-R3USE

| Our packing requirements                |
|-----------------------------------------|
| Boot liner                              |
| Min 24 self-adhesive loop fastener pads |
| Rear Door Cover                         |
| Min 21 self-adhesive loop fastener pads |

## **FITTING**

- BASE: Starting at the tailgate end, position base of the liner snugly into place. Use the selfadhesive loop fastener to attach the liner to the metal tailgate plate. To the front, the hook fasteners welded to the reverse face of the liner will attach directly to the carpet.
- FRONT PANEL: The hook fasteners welded to the reverse face of the liner will attach directly to the carpet.