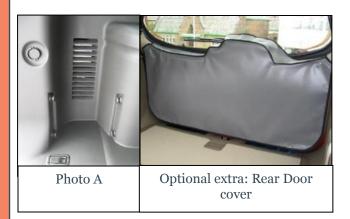

## **PREPARATION**

Remove the nearside storage net: PHOTO A

## Optional extra – Rear Door Cover

Use the self-adhesive loop fasteners to attach the cover to the plastic panel.