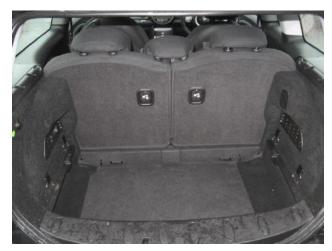

## H0453-FOUT VARIABLE FLOOR REMOVED

Either you do not have this optional extra OR you have removed it and stored it elsewhere.

Floor sits lower than the tailgate plate

See how floor sits lower down.

You **cannot** replace the false floor when the Bootliner is fitted.

The 6 **floor** chrome Tie Down Hooks are accessible with this version.