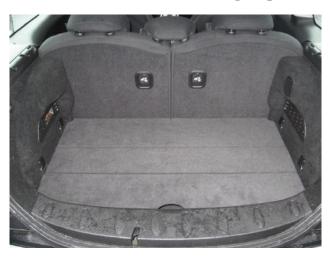

## H0453-FRSD VARIABLE FLOOR RAISED

Mini refer to it as a "Flat Load Boot Floor"

The floor sits flush to the tailgate plate

False floor folded up

You **cannot** remove the false floor and re-fit your Boot liner.