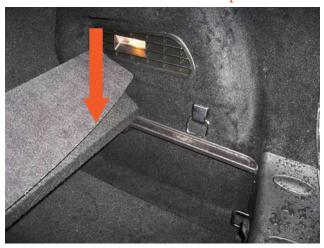

## H0453-FRSD VARIABLE FLOOR RAISED

Mini refer to it as a "Flat Load Boot Floor"

The floor sits flush to the tailgate plate

False floor folded up

You **cannot** remove the false floor and re-fit your Boot liner.