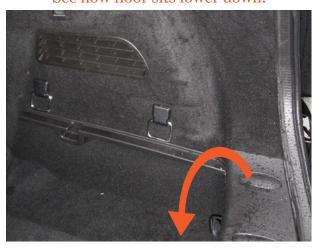

## H0453-FOUT VARIABLE FLOOR REMOVED

Either you do not have this optional extra OR you have removed it and stored it elsewhere.

Floor sits lower than the tailgate plate

See how floor sits lower down.

You **cannot** replace the false floor when the Bootliner is fitted.