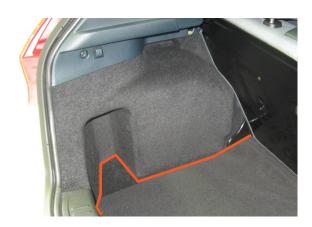

## **NO RECESS**

H0463-RCSNO

Bootliner has flat sides that skim over the car's recesses + storage insert

Storage insert

If you have storage inserts the RECESS Bootliner version will NOT suit!