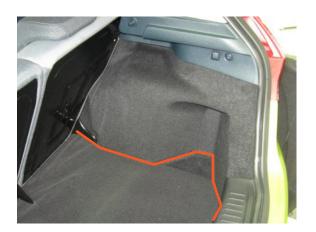

# FORD FIESTA HATCH - 2008 - 2016

Our ref: Ho463

### WE DO NOT ACCOMMODATE ALL MODELS

Please read this entire document and assess that our Bootliner will suit your model

## 2 HEADRESTS

#### H0463-HR2

The rear seat has 2 rear headrests



## 3 HEADRESTS

#### H0463-HR3

The rear seat has 3 rear headrests





# FORD FIESTA HATCH - 2008 - 2016

Our ref: Ho463

## **RECESS**

H0463-RCS

Bootliner has both nearside + offside recesses





## **NO RECESS**

H0463-RCSNO

Bootliner has flat sides that skim over the car's recesses + storage insert



Storage insert



If you have storage inserts the RECESS Bootliner version will NOT suit!



### THE BOOTLINER ONLY SUITS ONE FLOOR LEVEL

Please read this entire document and assess that our Bootliner will suit your model

## **ACCOMMODATES**

Bootliner only accommodates vehicles







## **NOT AVAILABLE**

We do not accommodate a false floor





Even if you remove the false floor the Bootliner does not have the allowance for these plastic protrusions