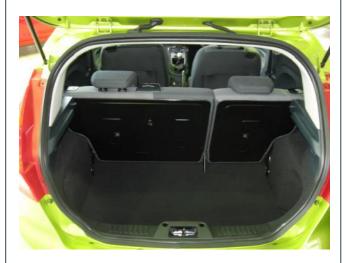

# FORD FIESTA HATCH - 2008 - 2016

Our ref: Ho463

### WE DO NOT ACCOMMODATE ALL MODELS

Please read this entire document and assess that our Bootliner will suit your model

## 2 HEADRESTS

#### H0463-HR2

The rear seat has 2 rear headrests



## 3 HEADRESTS

#### H0463-HR3

The rear seat has 3 rear headrests





# FORD FIESTA HATCH - 2008 - 2016

Our ref: Ho463

## **RECESS**

H0463-RCS

Bootliner has both nearside + offside recesses





## **NO RECESS**

H0463-RCSNO

Bootliner has flat sides that skim over the car's recesses + storage insert



Storage insert



If you have storage inserts the RECESS Bootliner version will NOT suit!



### THE BOOTLINER ONLY SUITS ONE FLOOR LEVEL

Please read this entire document and assess that our Bootliner will suit your model

## **ACCOMMODATES**

Bootliner only accommodates vehicles







## **NOT AVAILABLE**

We do not accommodate a false floor





Even if you remove the false floor the Bootliner does not have the allowance for these plastic protrusions