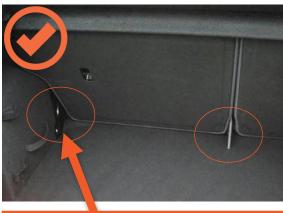

ef: Ho463

### WE DO NOT ACCOMMODATE ALL MODELS

Please read this entire document and assess that our Bootliner will suit your model

## 2 HEADRESTS

#### H0463-HR2

The rear seat has 2 rear headrests



## 3 HEADRESTS

#### H0463-HR3

The rear seat has 3 rear headrests





# FORD FIESTA HATCH - 2008 - 2016

Our ref: Ho463

## **RECESS**

H0463-RCS

Bootliner has both nearside + offside recesses





## **NO RECESS**

H0463-RCSNO

Bootliner has flat sides that skim over the car's recesses + storage insert



Storage insert



If you have storage inserts the RECESS Bootliner version will NOT suit!



### THE BOOTLINER ONLY SUITS ONE FLOOR LEVEL

Please read this entire document and assess that our Bootliner will suit your model

## **ACCOMMODATES**

Bootliner only accommodates vehicles







## **NOT AVAILABLE**

We do not accommodate a false floor





Even if you remove the false floor the Bootliner does not have the allowance for these plastic protrusions