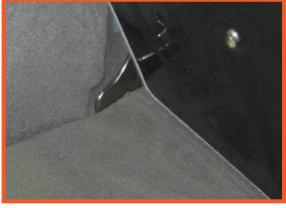

## **RECESS**

H0463-RCS

Bootliner has both nearside + offside recesses

## **NO RECESS**

H0463-RCSNO

Bootliner has flat sides that skim over the car's recesses + storage insert

Storage insert

If you have storage inserts the RECESS Bootliner version will NOT suit!