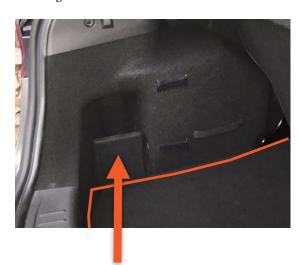

## **NOT AVAILABLE**

We do not accommodate a false floor

Even if you remove the false floor the Bootliner does not have the allowance for these plastic protrusions