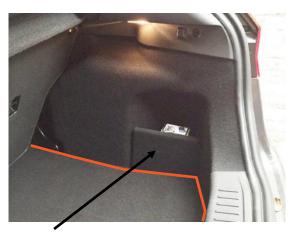

## **RECESS**

H0463-RCS

Bootliner has both nearside + offside recesses

## **NO RECESS**

H0463-RCSNO

Bootliner has flat sides that skim over the car's recesses + storage insert

Storage insert

If you have storage inserts the RECESS Bootliner version will NOT suit!