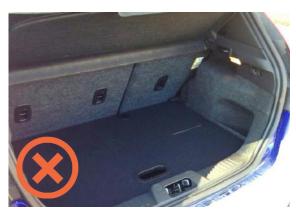

is entire document and assess that our Bootliner will suit your model

## 2 HEADRESTS

#### H0463-HR2

The rear seat has 2 rear headrests



## 3 HEADRESTS

#### H0463-HR3

The rear seat has 3 rear headrests





# FORD FIESTA HATCH - 2008 - 2016

Our ref: Ho463

## **RECESS**

H0463-RCS

Bootliner has both nearside + offside recesses





## **NO RECESS**

H0463-RCSNO

Bootliner has flat sides that skim over the car's recesses + storage insert



Storage insert



If you have storage inserts the RECESS Bootliner version will NOT suit!



### THE BOOTLINER ONLY SUITS ONE FLOOR LEVEL

Please read this entire document and assess that our Bootliner will suit your model

## **ACCOMMODATES**

Bootliner only accommodates vehicles







## **NOT AVAILABLE**

We do not accommodate a false floor





Even if you remove the false floor the Bootliner does not have the allowance for these plastic protrusions