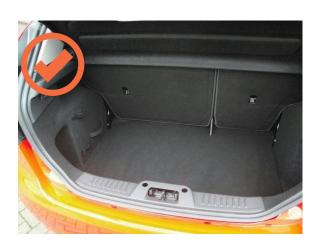

ref: Ho463

### WE DO NOT ACCOMMODATE ALL MODELS

Please read this entire document and assess that our Bootliner will suit your model

## 2 HEADRESTS

#### H0463-HR2

The rear seat has 2 rear headrests



## 3 HEADRESTS

#### H0463-HR3

The rear seat has 3 rear headrests





# FORD FIESTA HATCH - 2008 - 2016

Our ref: Ho463

## **RECESS**

H0463-RCS

Bootliner has both nearside + offside recesses





## **NO RECESS**

H0463-RCSNO

Bootliner has flat sides that skim over the car's recesses + storage insert



Storage insert



If you have storage inserts the RECESS Bootliner version will NOT suit!



### THE BOOTLINER ONLY SUITS ONE FLOOR LEVEL

Please read this entire document and assess that our Bootliner will suit your model

## **ACCOMMODATES**

Bootliner only accommodates vehicles







## **NOT AVAILABLE**

We do not accommodate a false floor





Even if you remove the false floor the Bootliner does not have the allowance for these plastic protrusions