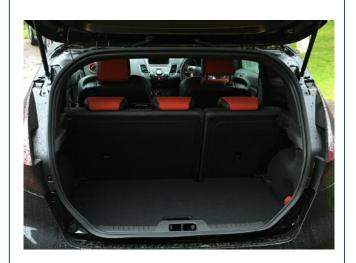

# FORD FIESTA HATCH - 2008 - 2016

Our ref: Ho463

### WE DO NOT ACCOMMODATE ALL MODELS

Please read this entire document and assess that our Bootliner will suit your model

## 2 HEADRESTS

#### H0463-HR2

The rear seat has 2 rear headrests



## 3 HEADRESTS

#### H0463-HR3

The rear seat has 3 rear headrests





# FORD FIESTA HATCH - 2008 - 2016

Our ref: Ho463

## **RECESS**

H0463-RCS

Bootliner has both nearside + offside recesses





## **NO RECESS**

H0463-RCSNO

Bootliner has flat sides that skim over the car's recesses + storage insert



Storage insert



If you have storage inserts the RECESS Bootliner version will NOT suit!



### THE BOOTLINER ONLY SUITS ONE FLOOR LEVEL

Please read this entire document and assess that our Bootliner will suit your model

## **ACCOMMODATES**

Bootliner only accommodates vehicles







## **NOT AVAILABLE**

We do not accommodate a false floor





Even if you remove the false floor the Bootliner does not have the allowance for these plastic protrusions