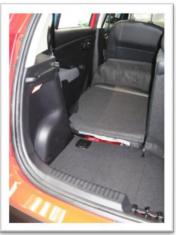

## NO UNDER FLOOR COMPARTMENT

Lift the central section of the carpeted floor panel to expose the spare wheel + metal body

When the rear seat uppers are folded down they sit higher than the boot floor.