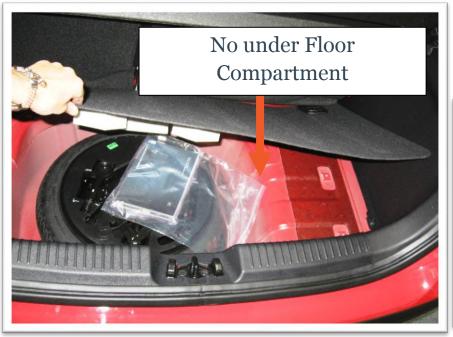

## NO UNDER FLOOR COMPARTMENT

Lift the central section of the carpeted floor panel to expose the spare wheel + metal body

When the rear seat uppers are folded down they sit higher than the boot floor.