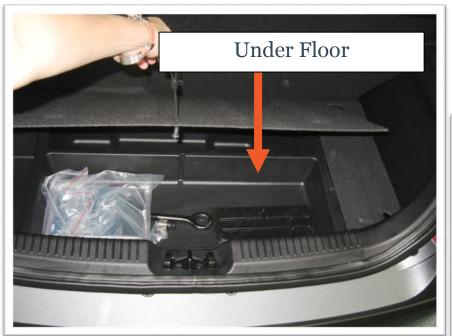

## WITH THE UNDER FLOOR COMPARTMENT

Lift the central section of the carpeted floor panel to expose a plastic storage tray.

When the rear seat uppers are folded down the floor and seats lie flush