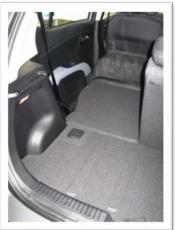

## WITH THE UNDER FLOOR COMPARTMENT

Lift the central section of the carpeted floor panel to expose a plastic storage tray.

When the rear seat uppers are folded down the floor and seats lie flush