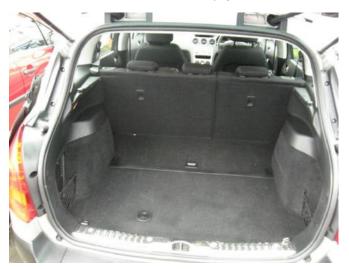

#### S + SR Models

- 40/60% split folding rear seat upper
- No facility for 3<sup>rd</sup> row seats
- Clip on folding load cover
- No storage pockets in boot sides
- Flat floor