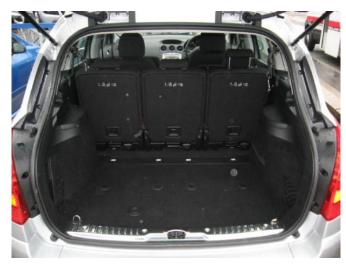

## Sport + SE Models

- Row 2 and 3 are independent modular seats
- Optional 6<sup>th</sup> and 7<sup>th</sup> seats
- Sprung loaded load cover cassette
- Storage pockets in boot sides
- Floor dips down behind Row 2