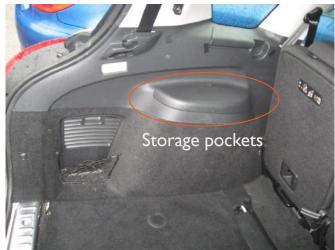

## Sport + SE Models

- Row 2 and 3 are independent modular seats
- Optional 6<sup>th</sup> and 7<sup>th</sup> seats
- Sprung loaded load cover cassette
- Storage pockets in boot sides
- Floor dips down behind Row 2