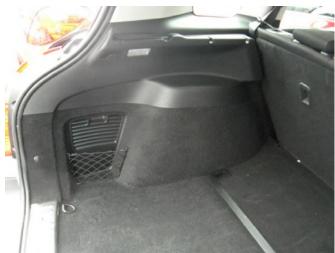

## Sport + SE Models

- Row 2 and 3 are independent modular seats
- Optional 6<sup>th</sup> and 7<sup>th</sup> seats
- Sprung loaded load cover cassette
- Storage pockets in boot sides
- Floor dips down behind Row 2