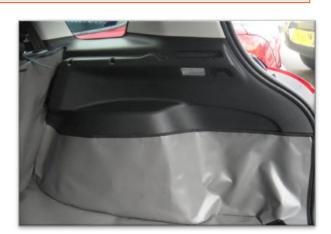

### 2: STANDARD SIDES

- Covers the carpeted area of the boot.
- You CAN replace the load cover cassette once the Boot liner is fitted.