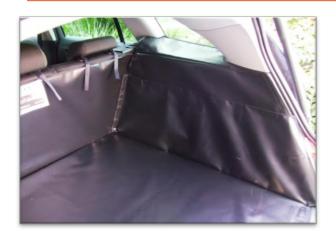

#### 1: HIGH SIDES

#### Generic images awaiting Insignia photos

- Offers maximum coverage to the sides of the boot.
- Sides attach to the carpet and the plastic, see fitting instructions below.
- You can NOT replace the load cover cassette once the Boot liner is fitted.