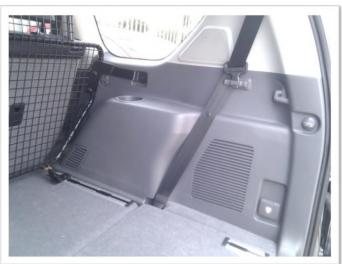

# **SHAPE 2**

#### LOOK AT THE FLOOR SHAPE

The offside is wider at the tailgate end, where it goes into a recess behind the wheel arch

#### FLOOR SHAPE 2

**OFFSIDE RECESS** 