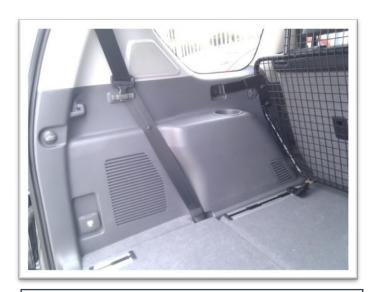

#### LOOK AT THE FLOOR SHAPE

The nearside is wider at the tailgate end, where it goes into a recess behind the wheel arch

#### FLOOR SHAPE 1

**NEARSIDE RECESS** 

OFFSIDE FLAT VENT PANEL