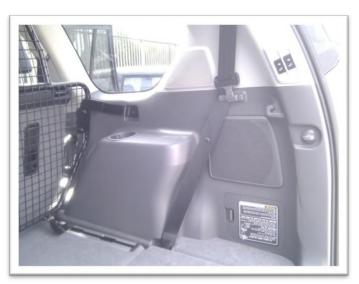

#### LOOK AT THE FLOOR SHAPE

The offside is wider at the tailgate end, where it goes into a recess behind the wheel arch

#### FLOOR SHAPE 2

**OFFSIDE RECESS** 