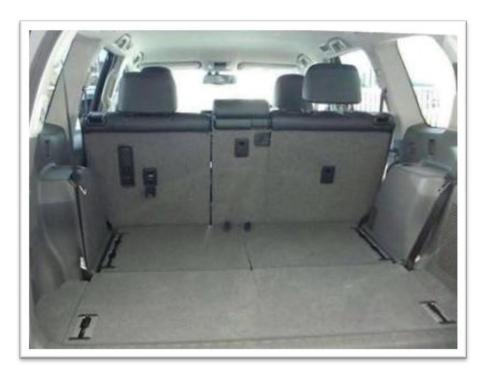

# SHAPE I

#### LOOK AT THE FLOOR SHAPE

The nearside is wider at the tailgate end, where it goes into a recess behind the wheel arch

#### FLOOR SHAPE 1

**NEARSIDE RECESS** 

OFFSIDE FLAT VENT PANEL