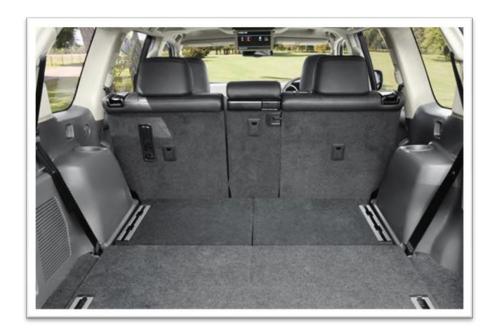

### **BOOT INTERIOR SHAPES**

### Two variations available for the LANDCRUISER LWB

Please take some time to consider which of the two most suits your requirements.

# **SHAPE 2**

#### LOOK AT THE FLOOR SHAPE

The offside is wider at the tailgate end, where it goes into a recess behind the wheel arch