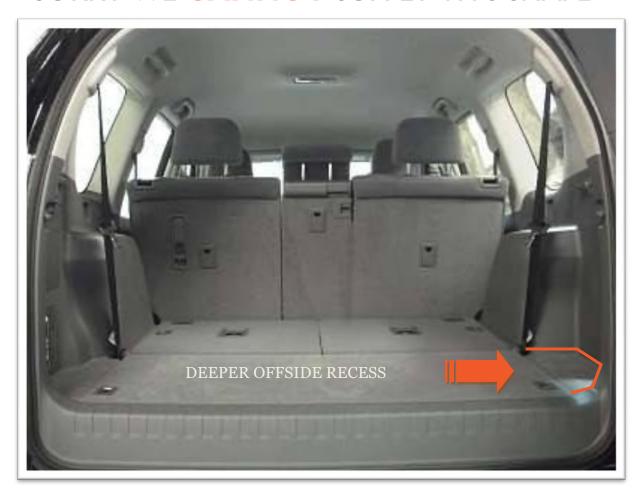

### **BOOT INTERIOR SHAPES**

### Two variations available for the LANDCRUISER LWB

Please take some time to consider which of the two most suits your requirements.

# SHAPE I



#### LOOK AT THE FLOOR SHAPE

The nearside is wider at the tailgate end, where it goes into a recess behind the wheel arch

#### FLOOR SHAPE 1





**NEARSIDE RECESS** 



OFFSIDE FLAT VENT PANEL



### **BOOT INTERIOR SHAPES**

### Two variations available for the LANDCRUISER LWB

Please take some time to consider which of the two most suits your requirements.

# **SHAPE 2**



#### LOOK AT THE FLOOR SHAPE

The offside is wider at the tailgate end, where it goes into a recess behind the wheel arch

#### FLOOR SHAPE 2









**OFFSIDE RECESS** 

# SORRY WE CANNOT SUPPLY THIS SHAPE





DEEPER OFFSIDE RECESS