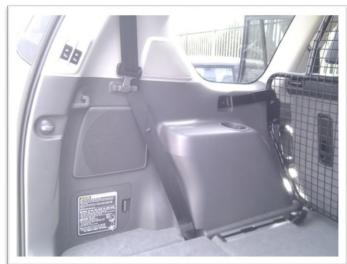

# **SHAPE 2**

#### LOOK AT THE FLOOR SHAPE

The offside is wider at the tailgate end, where it goes into a recess behind the wheel arch

#### FLOOR SHAPE 2

**OFFSIDE RECESS** 