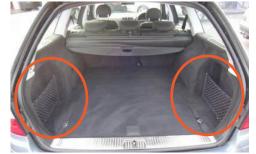

#### 2003 to 2009

This boot liner does not suit your vehicle.

Please re-select the appropriate model from our list.

Can have recces on sides

Carpet goes all the way to the side window