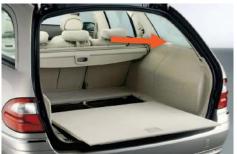

#### 2003 to 2009

This boot liner does not suit your vehicle.

Please re-select the appropriate model from our list.

Can have recces on sides

Carpet goes all the way to the side window