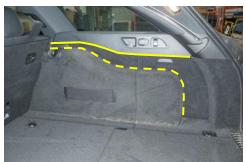

# H0508

### 2010 to 2016

This boot liner suits your vehicle. Please carry on with your purchase.

Can have recces on sides

Carpet finishes at a straight plastic sill