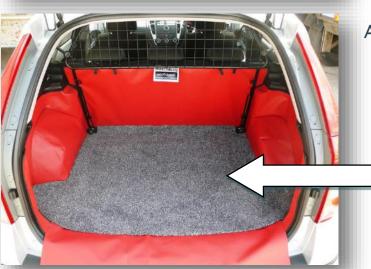

#### ADDITIONAL HATCHBED MATS

- Vet Bed Tailored Mats designed to fit inside your HatchBag Boot Liner
- SUPPLIED IN PAIRS
- Unique NON –SLIP ribbed rubber backing
- Machine Washable / Tumble Dry
- Long lasting
  - Hygienic, non-irritant and non-allergic