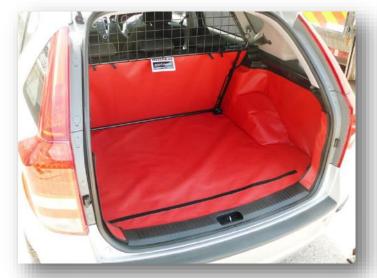

### **ADDITIONAL PHOTOGRAPHS**

REAR PLUS "DOG GUARD" VERSION – prepared for an additional Bumper Flap