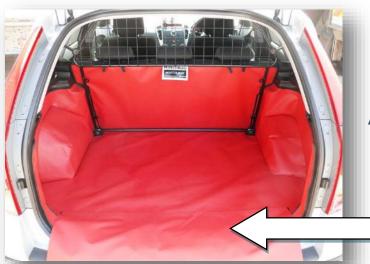

#### ADDITIONAL BUMPER FLAP

• The flap is designed to protect the threshold plate and rear bumper from scratches and scrapes when you are loading/unloading your vehicle OR when your dog(s) are getting in/out of the vehicle.