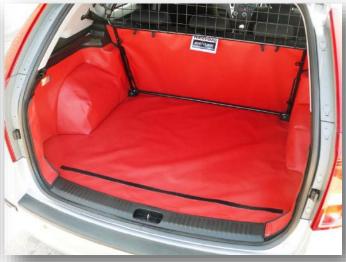

### **ADDITIONAL PHOTOGRAPHS**

REAR PLUS "DOG GUARD" VERSION – prepared for an additional Bumper Flap