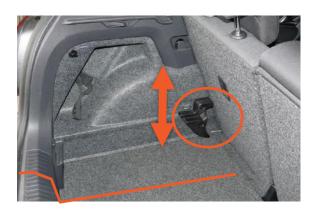

## H0515-LOW

Please note: the variable floor has been relocated to sit at its lowest level, creating a deeper boot

Floor that's sits much lower that the tailgate plate.

You cannot raise the false floor and refit your Bootliner