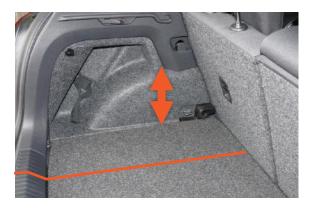

## H0515-RAISED

RAISED FLOOR

Please note: your vehicle may NOT have this variable floor, but the floor sits at this raised level because there is something under the floor such as a sub-woofer.

Floor is raised to sit almost flush with the tailgate plate.