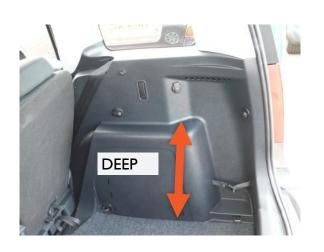

## **OPTION 2**

H0519-LOW

**LOWERED** 

NO FALSE FLOOR - NO SPARE WHEEL

(floor lower than the tailgate plate)

Deep boot area

**PLUS** - EACH Version (Shallow or Deep) has FURTHER variations depending on SKODA Manufacturer Options that may be fitted to your Vehicle – see Questions on Order Page