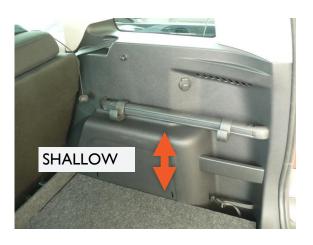

## **OPTION I**

H0519-RAISED

**RAISED** 

HAS A FALSE FLOOR

(False floor sits flush to the tailgate plate)

- Shallow boot area
- You cannot remove the false floor and fit your Bootliner.