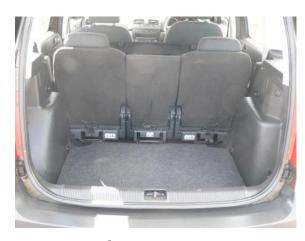

## **OPTION 2**

H0519-LOW

**LOWERED** 

NO FALSE FLOOR - NO SPARE WHEEL

(floor lower than the tailgate plate)

Deep boot area

**PLUS** - EACH Version (Shallow or Deep) has FURTHER variations depending on SKODA Manufacturer Options that may be fitted to your Vehicle – see Questions on Order Page