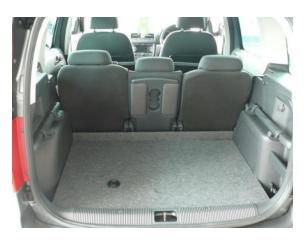

## **OPTION I**

H0519-RAISED

**RAISED** 

HAS A FALSE FLOOR

(False floor sits flush to the tailgate plate)

- Shallow boot area
- You cannot remove the false floor and fit your Bootliner.