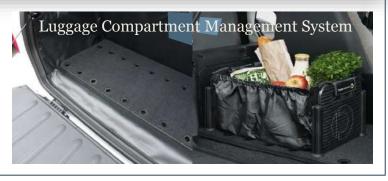

## Luggage Compartment Management System

Should you wish to use this accessory notify us at point of order.

We will manufacture your boot liner with additional loop fastener sewn to the base panel. This will allow you to re-attach the slot-in sections.