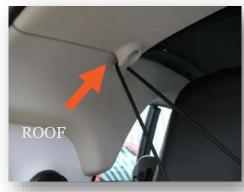

#### **PREPARATION**

#### Luggage Compartment Cover

- Prior to fitting you will need to remove the "Luggage Compartment Cover"
- It cannot be replaced once the boot liner is fitted



## Luggage Compartment Management System

Should you wish to use this accessory notify us at point of order.

We will manufacture your boot liner with additional loop fastener sewn to the base panel. This will allow you to re-attach the slot-in sections.



#### **FITTING**

(Please note: these photos are non-specific to your vehicle)

#### **BASE**

- Carefully position the base panel snugly into place. Start at the tailgate end.
- The hook fastener sewn/welded to the reverse face of the panel will attach directly to the carpet



#### **FRONT**

 Pass each of the two elastic loops over the roof hooks





#### **SIDES**

- Use the self-adhesive loop fastener to attach the side to the plastic trim.
- We supply a minimum of 1.2m of "uncut" Loop fastener that should be matched with the hook fastener on the liner at the load area sides





#### **BUMPER FLAP**

- Fit boot liner
- Attach the Bumper Flap to the loop fastener strip that has been manufactured into the base of the boot liner.
- The Bumper Flap either folds into the vehicle OR can be detached and stored elsewhere when you close the tailgate.
- Please note that the edges of the fabric are not bound so that any mud, dirt or water can run off.