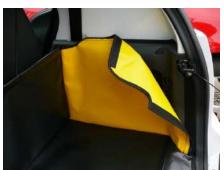

#### **FITTING**

(Please note: these photos are non-specific to your vehicle)

#### **BASE**

- Carefully position the base panel snugly into place. Start at the tailgate end.
- The hook fastener sewn/welded to the reverse face of the panel will attach directly to the carpet