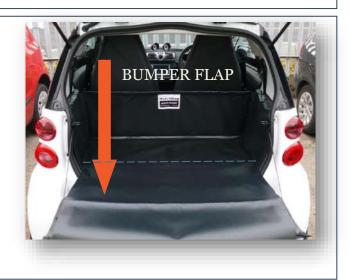

#### **BUMPER FLAP**

- Fit boot liner
- Attach the Bumper Flap to the loop fastener strip that has been manufactured into the base of the boot liner.
- The Bumper Flap either folds into the vehicle OR can be detached and stored elsewhere when you close the tailgate.
- Please note that the edges of the fabric are not bound so that any mud, dirt or water can run off.