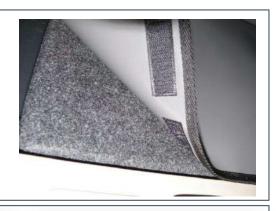

#### **BASE**

- Carefully position the base panel snugly into place. Start at the tailgate end.
- The hook fastener sewn/welded to the reverse face of the panel will attach directly to the carpet

#### **SIDES**

- Use the self-adhesive loop fastener to attach the side to the plastic trim.
- We supply a minimum of 1.2m of "uncut" Loop fastener that should be matched with the hook fastener on the liner at the load area sides