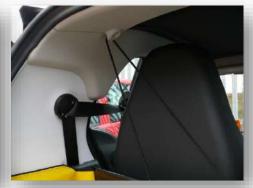

#### **PREPARATION**

#### Luggage Compartment Cover

- Prior to fitting you will need to remove the "Luggage Compartment Cover"
- It cannot be replaced once the boot liner is fitted



## Luggage Compartment Management System

Should you wish to use this accessory notify us at point of order.

We will manufacture your boot liner with additional loop fastener sewn to the base panel. This will allow you to re-attach the slot-in sections.



#### **FITTING**

(Please note: these photos are non-specific to your vehicle)

#### **BASE**

- Carefully position the base panel snugly into place. Start at the tailgate end.
- The hook fastener sewn/welded to the reverse face of the panel will attach directly to the carpet



#### **FRONT**

 Pass each of the two elastic loops over the roof hooks





#### **SIDES**

- Use the self-adhesive loop fastener to attach the side to the plastic trim.
- We supply a minimum of 1.2m of "uncut" Loop fastener that should be matched with the hook fastener on the liner at the load area sides





#### **BUMPER FLAP**

- Fit boot liner
- Attach the Bumper Flap to the loop fastener strip that has been manufactured into the base of the boot liner.
- The Bumper Flap either folds into the vehicle OR can be detached and stored elsewhere when you close the tailgate.
- Please note that the edges of the fabric are not bound so that any mud, dirt or water can run off.