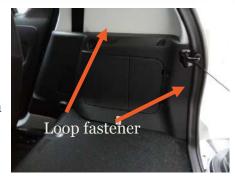

#### **SIDES**

- Use the self-adhesive loop fastener to attach the side to the plastic trim.
- We supply a minimum of 1.2m of "uncut" Loop fastener that should be matched with the hook fastener on the liner at the load area sides