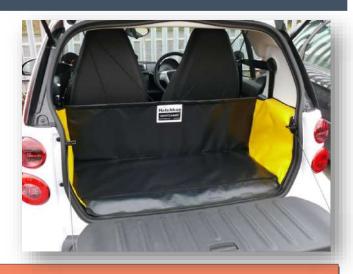

#### **BASE**

- Carefully position the base panel snugly into place. Start at the tailgate end.
- The hook fastener sewn/welded to the reverse face of the panel will attach directly to the carpet

#### **FRONT**

 Pass each of the two elastic loops over the roof hooks

#### **SIDES**

- Use the self-adhesive loop fastener to attach the side to the plastic trim.
- We supply a minimum of 1.2m of "uncut" Loop fastener that should be matched with the hook fastener on the liner at the load area sides

#### **BUMPER FLAP**

- Fit boot liner
- Attach the Bumper Flap to the loop fastener strip that has been manufactured into the base of the boot liner.
- The Bumper Flap either folds into the vehicle OR can be detached and stored elsewhere when you close the tailgate.
- Please note that the edges of the fabric are not bound so that any mud, dirt or water can run off.