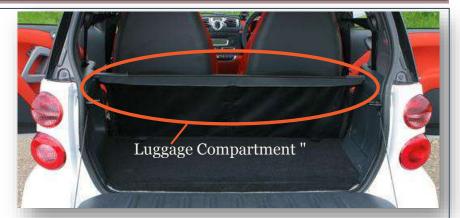

#### Luggage Compartment Cover

- Prior to fitting you will need to remove the "Luggage Compartment Cover"
- It cannot be replaced once the boot liner is fitted