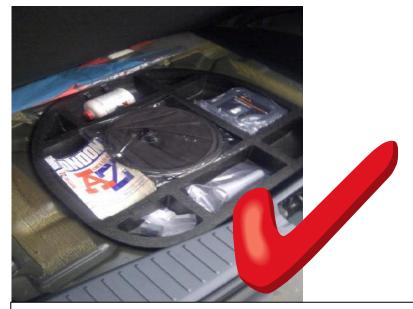

## Please ensure you have selected the model that suits your vehicle. This Boot Liner has been designed to suit the following specification. Under the carpeted floor panel: 1. There is a SPACE SAVER spare wheel in the vehicle + 2. There is a

Space saver spare wheel + LARGE foam tray

NO spare wheel + SMALL foam compartment