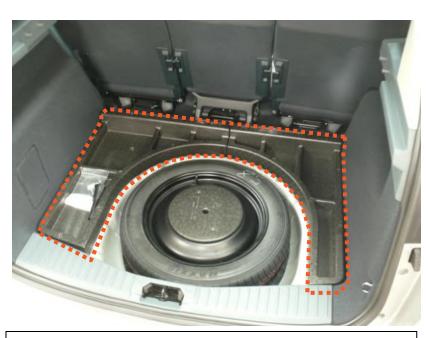

## Please ensure you have selected the model that suits your vehicle. This Boot Liner has been designed to suit the following specification. Under the carpeted floor panel: 1. There is a SPACE SAVER spare wheel in the vehicle + 2. There is a

It does NOT suit just a SMALL foam compartment in the vehicle

LARGE foam Tray

NO spare wheel + SMALL foam compartment

Space saver spare wheel + LARGE foam tray

NO spare wheel + SMALL foam compartment