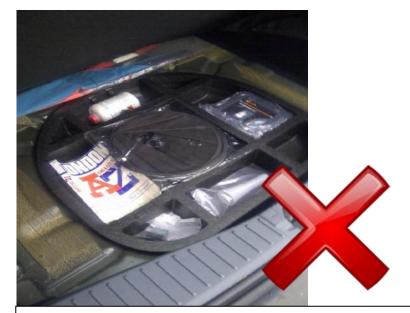

It does NOT suit just a SMALL foam compartment in the vehicle

LARGE foam Tray

NO spare wheel + SMALL foam compartment

Space saver spare wheel + LARGE foam tray

NO spare wheel + SMALL foam compartment