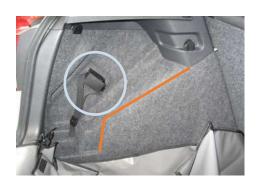

#### 2013 - 2019

This boot liner is suitable for your vehicle. Please continue with your purchase.

Please note: there are multiple configurations for this boot, and your specification may differ from the pictures above.