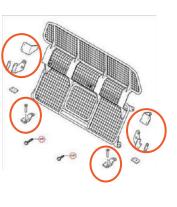

#### **DGMA**

AVAILABLE

Accommodates the Land Rover dog guard (D-ring access)

The boot liner has cut outs to accommodate the 4 highlighted fixing To fit this dog guard you will need to order a Rear Plus/Split version