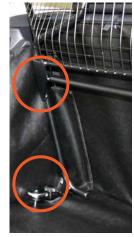

#### **DGMA**

AVAILABLE

Accommodates the Land Rover dog guard (D-ring access)

The boot liner has cut outs to accommodate the 4 highlighted fixing To fit this dog guard you will need to order a Rear Plus/Split version