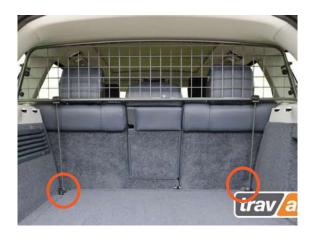

### **DGTR**

**AVAILABLE** 

Accommodates the Travall dog guard model:TG1413 - Not 1413L

The boot liner has cut outs to expose the two D-rings