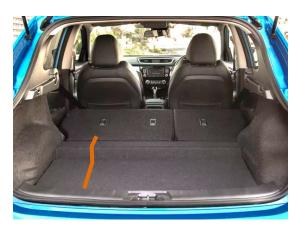

## FLOOR LEVEL IDENTIFICATION GUIDE continued

False floor raised to its highest level Floor is level from behind the rear seats

Floor is level to tailgate plate