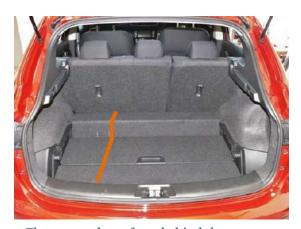

### **FALSE FLOOR LOWERED**

False floor lowered to its lowest level

Floor steps down from behind the rear seats

Deep drop down from the tailgate plate

Exposed plastic molding