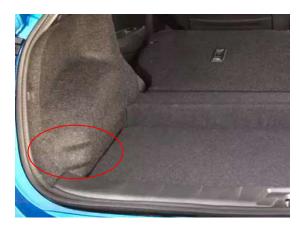

## FLOOR LEVEL IDENTIFICATION GUIDE continued

False floor raised to its highest level Floor is level from behind the rear seats

Floor is level to tailgate plate