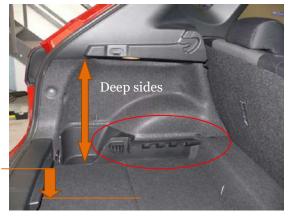

### **FALSE FLOOR LOWERED**

False floor lowered to its lowest level

Floor steps down from behind the rear seats

Deep drop down from the tailgate plate

Exposed plastic molding