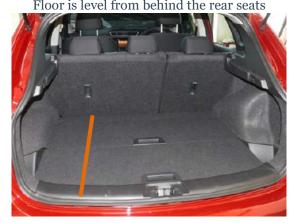

## FLOOR LEVEL IDENTIFICATION GUIDE continued

False floor raised to its highest level Floor is level from behind the rear seats

Floor is level to tailgate plate