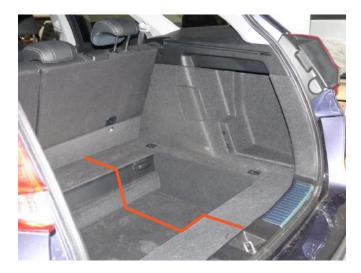

#### FALSE FLOOR RAISED MATS

The mat is tailored to fit the base of the Bootliner. It does not fit beyond the front face of the offside net.