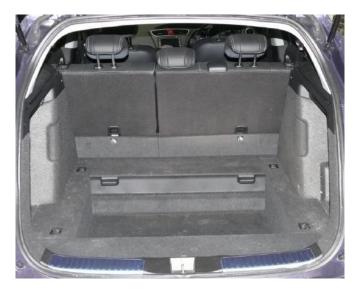

#### I - LOW FALSE FLOOR LOWERED

Central False Floor positioned at its lowest level Sunken well in centre

## I - LOW FALSE FLOOR LOWERED

# FALSE FLOOR

The mat will sit inside the lowered section of the floor only