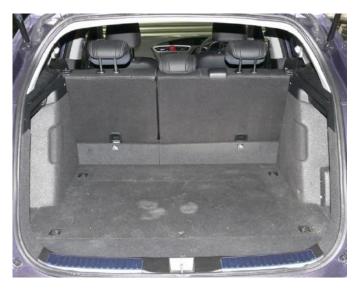

## 2- RAISED FALSE FLOOR **RAISED**

False Floor raised to its highest level Entire floor is flush

## 2- RAISED FALSE FLOOR **RAISED**

#### FALSE FLOOR RAISED MATS

The mat is tailored to fit the base of the Bootliner. It does not fit beyond the front face of the offside net.