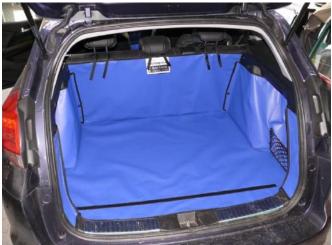

## 2- RAISED FALSE FLOOR **RAISED**

False Floor raised to its highest level Entire floor is flush

## 2- RAISED FALSE FLOOR **RAISED**

#### FALSE FLOOR RAISED MATS

The mat is tailored to fit the base of the Bootliner. It does not fit beyond the front face of the offside net.