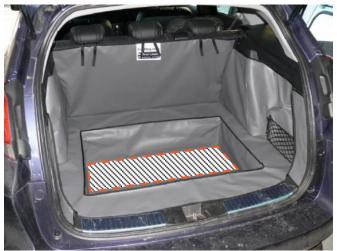

## 2- RAISED FALSE FLOOR **RAISED**

False Floor raised to its highest level Entire floor is flush

## 2- RAISED FALSE FLOOR **RAISED**

#### FALSE FLOOR RAISED MATS

The mat is tailored to fit the base of the Bootliner. It does not fit beyond the front face of the offside net.