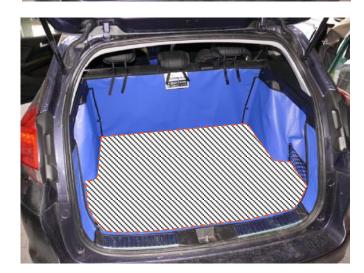

## I - LOW FALSE FLOOR LOWERED

# FALSE FLOOR

The mat will sit inside the lowered section of the floor only