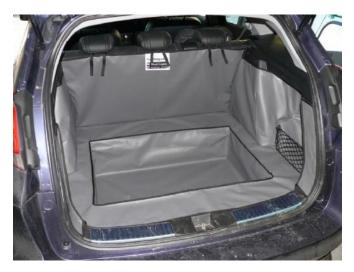

#### I - LOW FALSE FLOOR LOWERED

Central False Floor positioned at its lowest level Sunken well in centre

## I - LOW FALSE FLOOR LOWERED

# FALSE FLOOR

The mat will sit inside the lowered section of the floor only