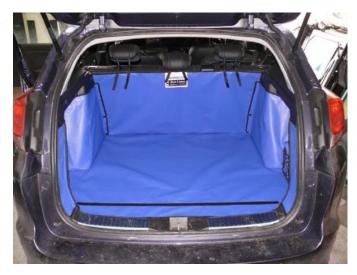

#### I - LOW FALSE FLOOR LOWERED

Central False Floor positioned at its lowest level Sunken well in centre

## I - LOW FALSE FLOOR LOWERED

# FALSE FLOOR

The mat will sit inside the lowered section of the floor only