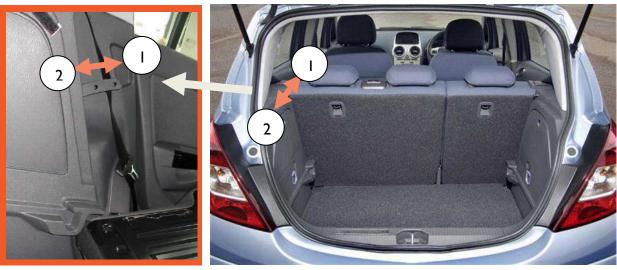

## **IDENTIFYING SEAT RECLINE**

Near side view of car, showing the recline locking mechanism

Please chose from one of the following two options. The seat in the Vauxhall Corsa can be reclined. Please pre-recline the seats and chose from one of the following 2 options for the exact fit.

#### Option I.

**Rear Seat Back is upright** in the front locking hole as indicated by number 1 on the photo.

#### Option 2.

**The seat is subtly reclined** in the second locking positions as indicated by number 2 in the photo.