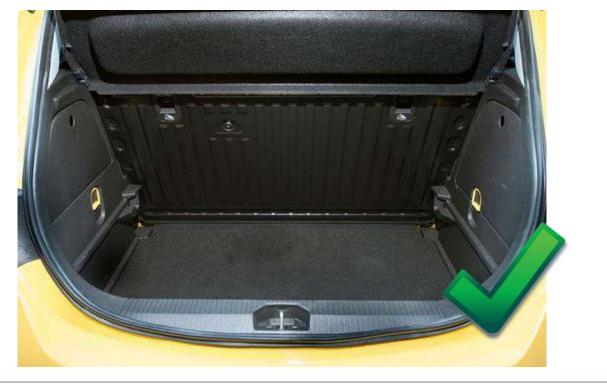

## The Bootliner does NOT accommodate a False Floor

The Bootliner is designed to be used in the vehicle with the false floor removed.