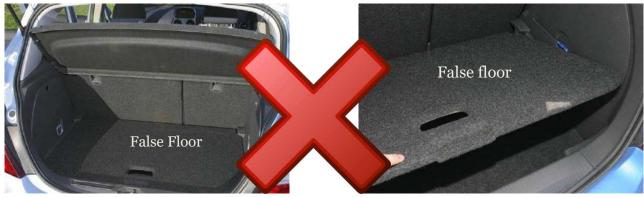

# **IDENTIFYING A FALSE FLOOR**

Some Corsa models may be supplied with a False Floor. The adjustable floor offers variable floor levels in the load area. The false floor will need to be removed from the vehicle before you fit the Bootliner