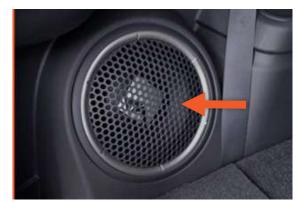

# Question 2 - Vehicle Identification Guide

**AVAILABLE** 

With speaker in boot sides

# SPKNO

**AVAILABLE** 

No speaker in boot sides

Identification
Guide
hatchbag.co.uk