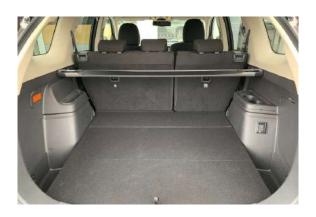

# Question 2 - Vehicle Identification Guide

**AVAILABLE** 

With speaker in boot sides

# SPKNO

**AVAILABLE** 

No speaker in boot sides

Identification
Guide
hatchbag.co.uk