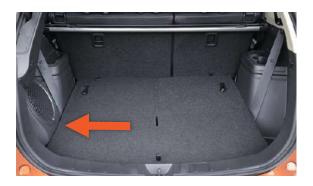

### 5 seater vehicle

This boot liner suits your vehicle. Please carry on with your purchase.

# SE7 7 seater vehicle

(3rd row folded and not usable)

Please go back and re-select the appropriate model from our list.