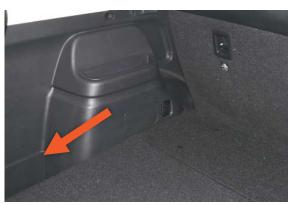

## Question 4 - Vehicle Identification Guide

## **SEUP**

**AVAILABLE** 

Rear seat backs upright

## SEREC

**NOT AVAILABLE** 

Rear seat backs reclined

30/11/2020 | V.3 Page. 3