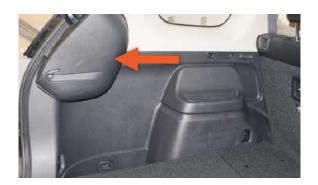

# Question 2 - Vehicle Identification Guide

**AVAILABLE** 

With speaker in boot sides

# SPKNO

**AVAILABLE** 

No speaker in boot sides

Identification
Guide
hatchbag.co.uk