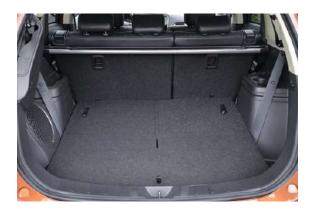

# Mitsubishi Outlander 5 Seater (inc.PHEV) - 2012 Onwards Our ref: H0608-SE5

### Question 1 - Vehicle Identification Guide



## SE5

### **AVAILABLE**

### 5 seater vehicle

This boot liner suits your vehicle. Please carry on with your purchase.





# SE7 7 seater vehicle

(3rd row folded and not usable)



Please go back and re-select the appropriate model from our list.











# Question 2 - Vehicle Identification Guide



**AVAILABLE** 

With speaker in boot sides





# SPKNO

**AVAILABLE** 

No speaker in boot sides









Identification
Guide
hatchbag.co.uk

## Question 3 - Vehicle Identification Guide





**AVAILABLE** 

With power tailgate cover unit



# PTGNO



**AVAILABLE** 

No power tailgate cover unit



## Question 4 - Vehicle Identification Guide



## **SEUP**

**AVAILABLE** 

Rear seat backs upright





## SEREC

**NOT AVAILABLE** 

Rear seat backs reclined



30/11/2020 | V.3 Page. 3