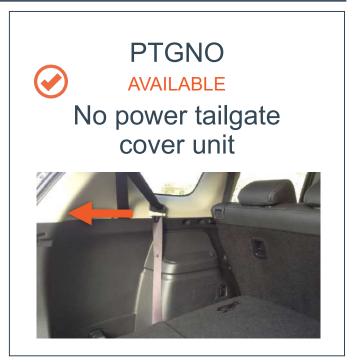

## Mitsubishi Outlander 7 Seater - 2012 Onwards Our ref: H0608-SE7

Question 1 - Vehicle Identification Guide SE7 SE5 **AVAILABLE** 5 seater vehicle  $\mathbf{\mathbf{i}}$ 7 seater vehicle Please go back and re-select the appropriate model from our list. (3rd row folded and not usable) This boot liner suits your vehicle. Please carry on with your purchase. **3RD ROW SEATBELTS 3RD ROW UPRIGHT** 