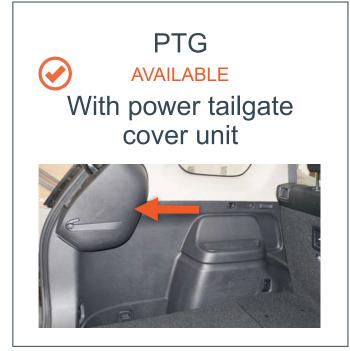

## **Question 3 - Vehicle Identification Guide**

**Question 4 - Vehicle Identification Guide** 

SEREC NOT AVAILABLE

Rear seat backs reclined