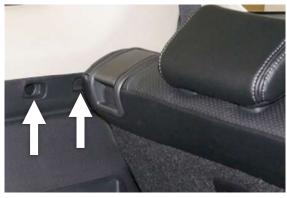

## **Question 3 - Vehicle Identification Guide**

**Question 4 - Vehicle Identification Guide** 

SEREC NOT AVAILABLE

Rear seat backs reclined