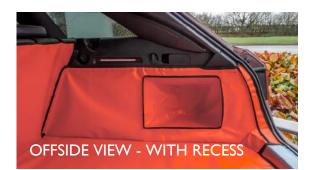

# SHAPE 2

The Boot Liner has a flat side that skims over the nearside net and a tailored recess in the offside panel

You must push down the offside net before fitting the Boot Liner. This version accommodates wider loads such as prams / golf bags.