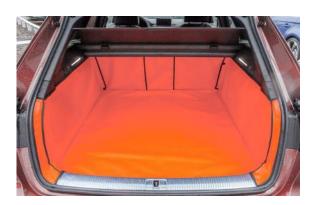

# **6VARIATIONS AVAILABLE FOR THE CAR**

Please consider which variation Boot Liner is most suitable for your needs

H0613-SH1

SHAPE I The Boot Liner has two flat sides that skim over both nets

To utilize these storage spaces you can pull back the liner sides.

TWO NETS