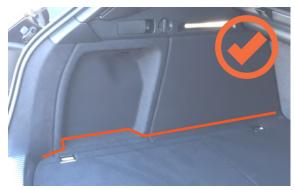

## H0613-SH2

# SHAPE 2

The Boot Liner has a flat side that skims over the nearside net and a tailored recess in the offside panel

You must push down the offside net before fitting the Boot Liner. This version accommodates wider loads such as prams / golf bags.

TWO NETS