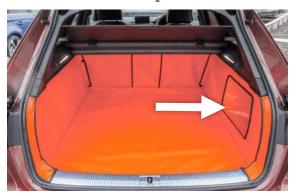

# SHAPE 2

The Boot Liner has a flat side that skims over the nearside net and a tailored recess in the offside panel

You must push down the offside net before fitting the Boot Liner. This version accommodates wider loads such as prams / golf bags.