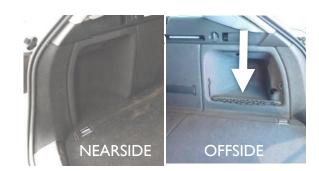

#### H0613-SH4

SHAPE 4

The Boot Liner has tailored recesses' in both the nearside and offside panels.

You must push down the offside net before fitting the Boot Liner. This version accommodates wider loads such as prams / golf bags.