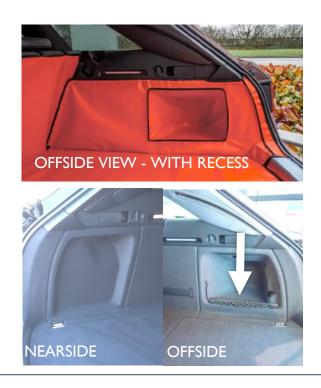

## H0613-SH2

# SHAPE 2

The Boot Liner has a flat side that skims over the nearside net and a tailored recess in the offside panel

You must push down the offside net before fitting the Boot Liner. This version accommodates wider loads such as prams / golf bags.

TWO NETS