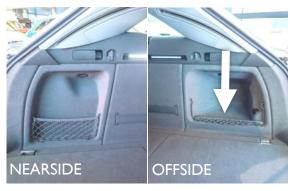

# SHAPE 2

The Boot Liner has a flat side that skims over the nearside net and a tailored recess in the offside panel

You must push down the offside net before fitting the Boot Liner. This version accommodates wider loads such as prams / golf bags.

#### H0613-SH4

SHAPE 4

The Boot Liner has tailored recesses' in both the nearside and offside panels.

You must push down the offside net before fitting the Boot Liner. This version accommodates wider loads such as prams / golf bags.