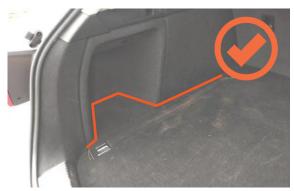

# **6VARIATIONS AVAILABLE FOR THE CAR**

Please consider which variation Boot Liner is most suitable for your needs

H0613-SH1

SHAPE I The Boot Liner has two flat sides that skim over both nets

To utilize these storage spaces you can pull back the liner sides.

TWO NETS