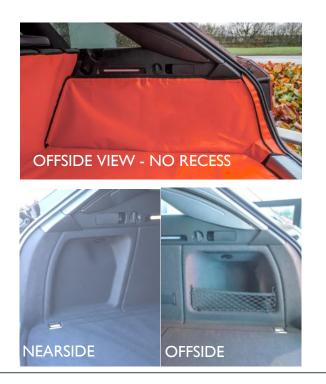

# **6VARIATIONS AVAILABLE FOR THE CAR**

Please consider which variation Boot Liner is most suitable for your needs

H0613-SH1

SHAPE I The Boot Liner has two flat sides that skim over both nets

To utilize these storage spaces you can pull back the liner sides.

TWO NETS