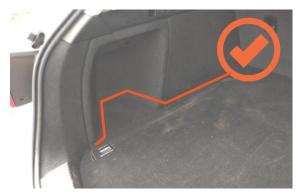

# **6VARIATIONS AVAILABLE FOR THE CAR**

Please consider which variation Boot Liner is most suitable for your needs

H0613-SH1

SHAPE I The Boot Liner has two flat sides that skim over both nets

To utilize these storage spaces you can pull back the liner sides.

TWO NETS