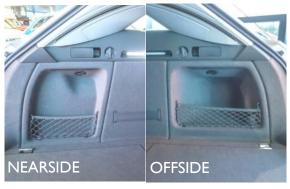

hatchbag.co.uk

## AUDI A4 AVANT (INC. Allroad & S4 2016on) - 2015 on Our ref: H0613

# **6VARIATIONS AVAILABLE FOR THE CAR**

Please consider which variation Boot Liner is most suitable for your needs

H0613-SH1

SHAPE I The Boot Liner has two flat sides that skim over both nets



To utilize these storage spaces you can pull back the liner sides.



TWO NETS

## H0613-SH2

# SHAPE 2

The Boot Liner has a flat side that skims over the nearside net and a tailored recess in the offside panel



You must push down the offside net before fitting the Boot Liner. This version accommodates wider loads such as prams / golf bags.



TWO NETS



#### hatchbag.co.uk

### H0613-SH3

SHAPE 3

The Boot Liner has a tailored recess in the nearside panel and a flat side that skims over the offside net

To utilize these storage spaces you can pull back the liner sides.



WITHOUT NET - SHALLOW RECESS



#### H0613-SH4

SHAPE 4

The Boot Liner has tailored recesses' in both the nearside and offside panels.

You must push down the offside net before fitting the Boot Liner. This version accommodates wider loads such as prams / golf bags.



WITHOUT NET -