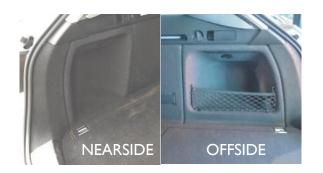

as prams / golf bags.



TWO NETS



#### hatchbag.co.uk

### H0613-SH3

SHAPE 3

The Boot Liner has a tailored recess in the nearside panel and a flat side that skims over the offside net

To utilize these storage spaces you can pull back the liner sides.



WITHOUT NET - SHALLOW RECESS



#### H0613-SH4

SHAPE 4

The Boot Liner has tailored recesses' in both the nearside and offside panels.

You must push down the offside net before fitting the Boot Liner. This version accommodates wider loads such as prams / golf bags.



WITHOUT NET - SHALLOW RECESS





#### hatchbag.co.uk

## H0613-SH5

SHAPE 5

The Boot Liner has two flat sides that skim over the nearside recess and the offside net.

To utilize these storage spaces you can pull back the liner sides.



WITHOUT NET - DEEP RECESS





#### H0613-SH6

SHAPE 6

The Boot Liner has a flat side that skims over the nearside recess and a tailored recess in the offside panel

You must push down the offside net before fitting the Boot Liner. This version accommodates wider



WITHOUT NET - DEEP RECESS