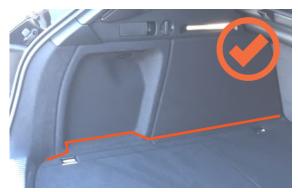

# **6VARIATIONS AVAILABLE FOR THE CAR**

Please consider which variation Boot Liner is most suitable for your needs

H0613-SH1

SHAPE I The Boot Liner has two flat sides that skim over both nets

To utilize these storage spaces you can pull back the liner sides.

TWO NETS