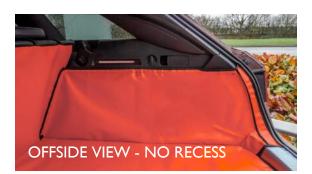

### H0613-SH3

SHAPE 3

The Boot Liner has a tailored recess in the nearside panel and a flat side that skims over the offside net

To utilize these storage spaces you can pull back the liner sides.

WITHOUT NET - SHALLOW RECESS

WITHOUT NET - SHALLOW RECESS