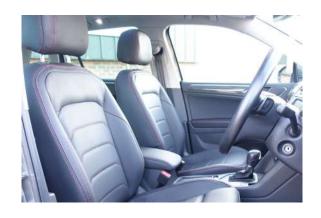

SH3



The boot liner suits this vehicle specification. Please carry on with your purchase.











#### Question 2 - Vehicle Identification Guide























#### Question 2 continued

















To establish if you have this variant, please remove the false floor; if you have these indentations we cannot offer a suitable boot liner.



#### Question 3 - Vehicle Identification Guide



Rear seats are fully reclined





## Rear seat backs upright

Rear seats are set to a mid level incline, please use the measurement shown in the image below.



### The following applies to all available models



REAR SEATS MUST BE SLID AS FAR BACK AS POSSIBLE TOWARDS THE TAILGATE



REAR SEATS CANNOT BE SLID FORWARD TOWARDS THE DRIVER







### Question 4 - Vehicle identification