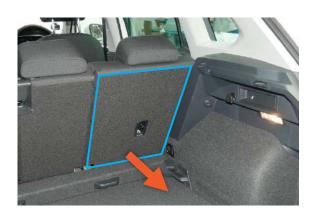

#### Question 3 - Vehicle Identification Guide

Rear seats are fully reclined

## Rear seat backs upright

Rear seats are set to a mid level incline, please use the measurement shown in the image below.