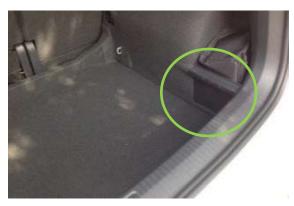

#### Question 2 continued

To establish if you have this variant, please remove the false floor; if you have these indentations we cannot offer a suitable boot liner.