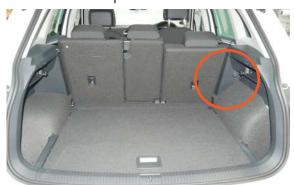

#### SH1

## AVAILABLE Boot shape 1

The boot liner suits this vehicle specification. Please carry on with your purchase.

Plastic goes down to D-Ring