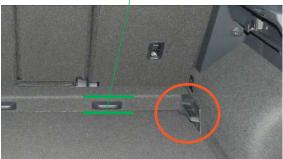

#### Question 2 continued

To establish if you have this variant, please remove the false floor; if you have these indentations we cannot offer a suitable boot liner.