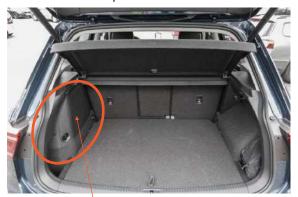

### SH3

The boot liner suits this vehicle specification. Please carry on with your purchase.