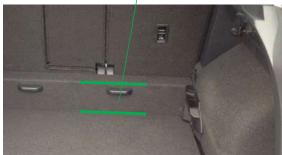

#### Question 2 continued

To establish if you have this variant, please remove the false floor; if you have these indentations we cannot offer a suitable boot liner.