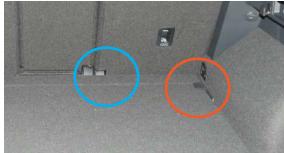

#### Question 2 continued

To establish if you have this variant, please remove the false floor; if you have these indentations we cannot offer a suitable boot liner.