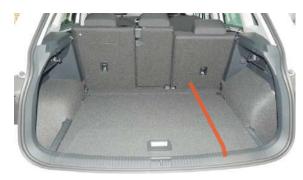

#### Question 3 - Vehicle Identification Guide

Rear seats are fully reclined

## Rear seat backs upright

Rear seats are set to a mid level incline, please use the measurement shown in the image below.