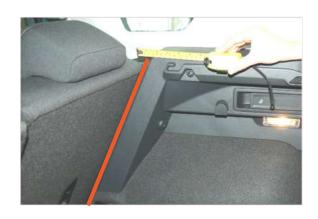

#### Question 3 - Vehicle Identification Guide

Rear seats are fully reclined

## Rear seat backs upright

Rear seats are set to a mid level incline, please use the measurement shown in the image below.