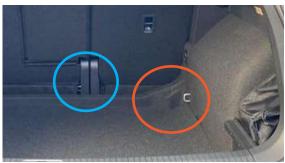

#### Question 2 - Vehicle Identification Guide

#### Question 2 continued

To establish if you have this variant, please remove the false floor; if you have these indentations we cannot offer a suitable boot liner.