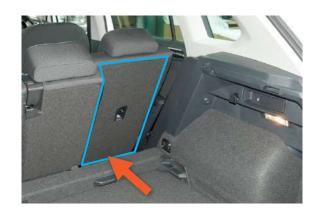

Next page







### Question 1 continued

### SH3



The boot liner suits this vehicle specification. Please carry on with your purchase.











#### Question 2 - Vehicle Identification Guide























#### Question 2 continued

















To establish if you have this variant, please remove the false floor; if you have these indentations we cannot offer a suitable boot liner.



#### Question 3 - Vehicle Identification Guide



Rear seats are fully reclined





## Rear seat backs upright

Rear seats are set to a mid level incline, please use the measurement shown in the image below.



### The following applies to all available models



REAR SEATS MUST BE SLID AS FAR BACK AS POSSIBLE TOWARDS THE TAILGATE



REAR SEATS CANNOT BE SLID FORWARD TOWARDS THE DRIVER







### Question 4 - Vehicle identification