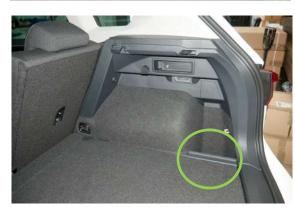

### The following applies to all available models

REAR SEATS MUST BE SLID AS FAR BACK AS POSSIBLE TOWARDS THE TAILGATE

REAR SEATS CANNOT BE SLID FORWARD TOWARDS THE DRIVER