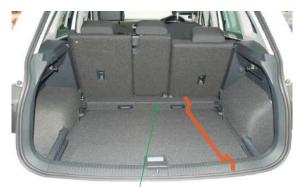

## Rear seat backs upright

Rear seats are set to a mid level incline, please use the measurement shown in the image below.