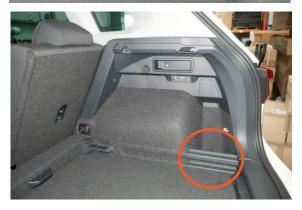

#### Question 2 continued

To establish if you have this variant, please remove the false floor; if you have these indentations we cannot offer a suitable boot liner.