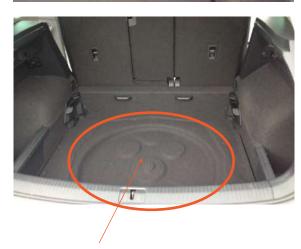

### VW Tiguan - 2016 to 2024

Our ref: H0626

#### Question 1 - Vehicle Identification Guide

#### SH1



## AVAILABLE Boot shape 1

The boot liner suits this vehicle specification. Please carry on with your purchase.





Plastic goes down to D-Ring



#### SH2



# NOT AVAILABLE Boot shape 2

The boot liner does not suit this vehicle specification.





Plastic panel finishes mid-way



Next page







### Question 1 continued

### SH3



The boot liner suits this vehicle specification. Please carry on with your purchase.











#### Question 2 - Vehicle Identification Guide























#### Question 2 continued

















To establish if you have this variant, please remove the false floor; if you have these indentations we cannot offer a suitable boot liner.



#### Question 3 - Vehicle Identification Guide



Rear seats are fully reclined





## Rear seat backs upright

Rear seats are set to a mid level incline, please use the measurement shown in the image below.



### The following applies to all available models



REAR SEATS MUST BE SLID AS FAR BACK AS POSSIBLE TOWARDS THE TAILGATE



REAR SEATS CANNOT BE SLID FORWARD TOWARDS THE DRIVER







### Question 4 - Vehicle identification