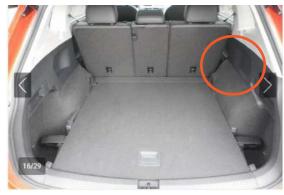

#### Question 2 - Vehicle Identification Guide

#### Question 2 continued

To establish if you have this variant, please remove the false floor; if you have these indentations we cannot offer a suitable boot liner.