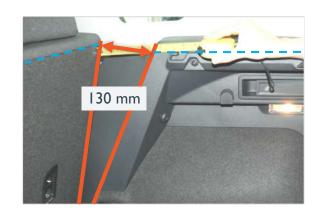

#### Question 3 - Vehicle Identification Guide

Rear seats are fully reclined

## Rear seat backs upright

Rear seats are set to a mid level incline, please use the measurement shown in the image below.