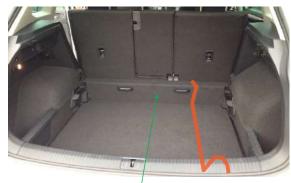

#### Question 2 - Vehicle Identification Guide

#### Question 2 continued

To establish if you have this variant, please remove the false floor; if you have these indentations we cannot offer a suitable boot liner.