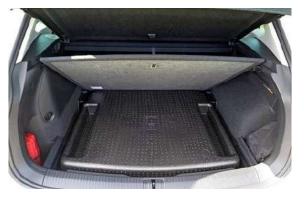

#### SH1

## AVAILABLE Boot shape 1

The boot liner suits this vehicle specification. Please carry on with your purchase.

Plastic goes down to D-Ring