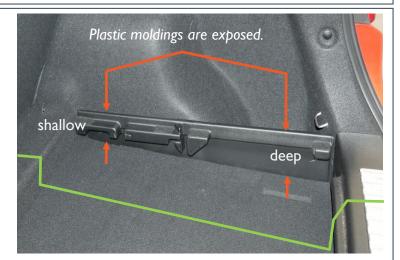

### **AVAILABLE**

No false floor - Mid level floor

- With the false floor removed from the car.
- The floor level is lower than the tailgate entry plate.
- The exposed plastic mouldings are shallower towards the rear seat end.