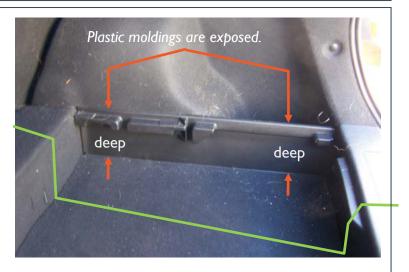

### **NOT AVAILABLE**

No false floor - Low level floor

- With the false floor removed from the car.
- The floor level is lower than the tailgate entry plate.
- The exposed plastic mouldings are a constant depth.