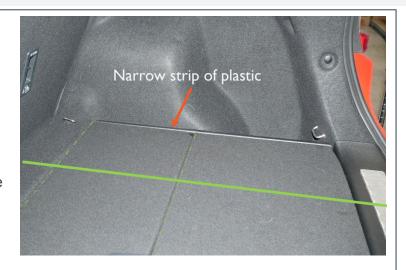

### **AVAILABLE**

With false floor - Raised

- With the false floor in.
- The floor level is almost flush to the tailgate entry plate and the top of the plastic mouldings.
- Only narrow strip of plastic at sides