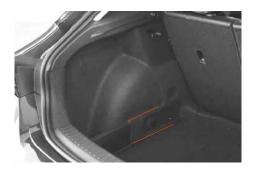

## H0643

#### 2013 - 2020

This boot liner is suitable for your vehicle. Please continue with your purchase.

Net sits flush with the floor