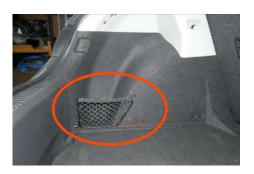

#### 2013 - 2020

This boot liner is suitable for your vehicle. Please continue with your purchase.

Net sits flush with the floor