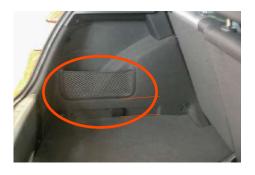

### 2005 - 2013

This boot liner is not suitable for your vehicle

Please select the appropriate model from the list.

Net is raised off the floor