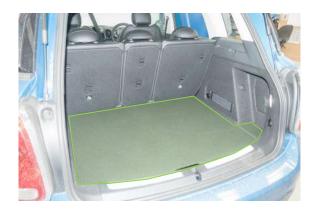

### Question 1 - Vehicle Identification Guide

SH1

**AVAILABLE** 

Boot shape 1

Large gap between parcel shelf locator and hook

Large gap between seats and D-Ring recess

SH2

**AVAILABLE** 

Boot shape 2

No gap between parcel shelf locator and hook

No gap between seats and D-Ring recess

Next page

05/12/2023 | v. 04 Page. 2