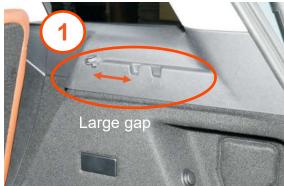

### Question 1 - Vehicle Identification Guide

SH1

**AVAILABLE** 

Boot shape 1

Large gap between parcel shelf locator and hook

Large gap between seats and D-Ring recess

SH2

**AVAILABLE** 