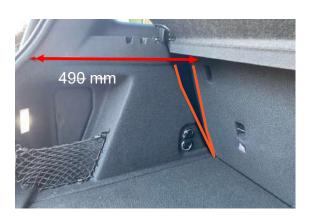

### **NOTE**

If your vehicle is SH1 the rear seat backs need to be in the fully reclined position

If your vehicle is SH2 the rear seat backs need to be in this upright position

Distance between rear seat backs and rubber seal of the tailgate 490mm, (taken at the top edge of the carpet)