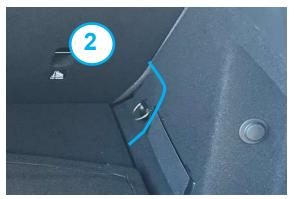

### Question 1 - Vehicle Identification Guide

SH1

**AVAILABLE** 

Boot shape 1

Large gap between parcel shelf locator and hook

Large gap between seats and D-Ring recess

SH2

**AVAILABLE** 