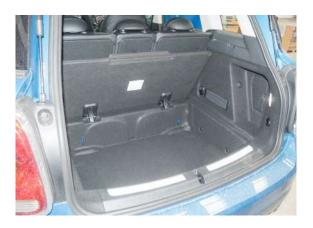

### Question 1 - Vehicle Identification Guide

SH1

**AVAILABLE** 

Boot shape 1

Large gap between parcel shelf locator and hook

Large gap between seats and D-Ring recess

SH2

**AVAILABLE** 

Boot shape 2

No gap between parcel shelf locator and hook

No gap between seats and D-Ring recess

Next page

05/12/2023 | v. 04 Page. 2