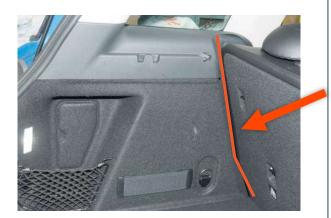

### Question 1 - Vehicle Identification Guide

SH1

**AVAILABLE** 

Boot shape 1

Large gap between parcel shelf locator and hook

Large gap between seats and D-Ring recess

SH2

**AVAILABLE** 

Boot shape 2

No gap between parcel shelf locator and hook

No gap between seats and D-Ring recess

Next page

05/12/2023 | v. 04 Page. 2