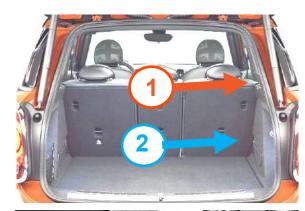

### **NOTE**

If your vehicle is SH1 the rear seat backs need to be in the fully reclined position

If your vehicle is SH2 the rear seat backs need to be in this upright position

Distance between rear seat backs and rubber seal of the tailgate 490mm, (taken at the top edge of the carpet)