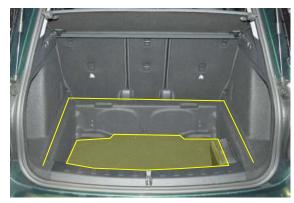

### Question 1 - Vehicle Identification Guide

SH1

**AVAILABLE** 

Boot shape 1

Large gap between parcel shelf locator and hook

Large gap between seats and D-Ring recess

SH2

**AVAILABLE** 

Boot shape 2

No gap between parcel shelf locator and hook

No gap between seats and D-Ring recess

Next page

05/12/2023 | v. 04 Page. 2

### **NOTE**

If your vehicle is SH1 the rear seat backs need to be in the fully reclined position

If your vehicle is SH2 the rear seat backs need to be in this upright position

Distance between rear seat backs and rubber seal of the tailgate 490mm, (taken at the top edge of the carpet)