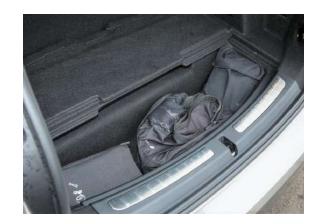

# AVAILABLE Raised floor

The floor is flush with the recesses on both sides

Access to the underfloor storage, will only be possible by removing the boot liner.

### False floor removed\*

False floor removed leaving a deeper floor

- \* 1.some models don't have a false floor, they permanently look like this.
- \*2. if you do have a false floor and are ordering this version ensure you can remove **your** false floor before placing your order.