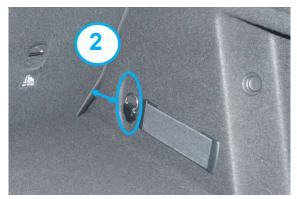

### Question 1 - Vehicle Identification Guide

SH1

**AVAILABLE** 

Boot shape 1

Large gap between parcel shelf locator and hook

Large gap between seats and D-Ring recess

SH2

**AVAILABLE** 

Boot shape 2

No gap between parcel shelf locator and hook

No gap between seats and D-Ring recess

Next page

05/12/2023 | v. 04 Page. 2