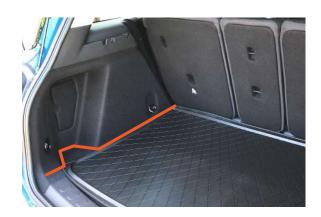

### Question 1 - Vehicle Identification Guide

SH1

**AVAILABLE** 

Boot shape 1

Large gap between parcel shelf locator and hook

Large gap between seats and D-Ring recess

SH2

**AVAILABLE** 

Boot shape 2

No gap between parcel shelf locator and hook

No gap between seats and D-Ring recess

Next page

05/12/2023 | v. 04 Page. 2