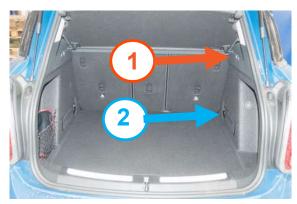

### Question 1 - Vehicle Identification Guide

SH1

**AVAILABLE** 

Boot shape 1

Large gap between parcel shelf locator and hook

Large gap between seats and D-Ring recess

SH2

**AVAILABLE** 

Boot shape 2

No gap between parcel shelf locator and hook

No gap between seats and D-Ring recess

Next page

05/12/2023 | v. 04 Page. 2

### **NOTE**

If your vehicle is SH1 the rear seat backs need to be in the fully reclined position

If your vehicle is SH2 the rear seat backs need to be in this upright position

Distance between rear seat backs and rubber seal of the tailgate 490mm, (taken at the top edge of the carpet)