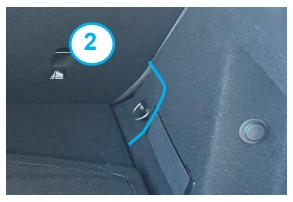

## **Question 1 - Vehicle Identification Guide**

Large gap between seats and D-Ring recess

No gap between parcel shelf locator and hook

No gap between seats and D-Ring recess

Identification Guide hatchbag.co.uk