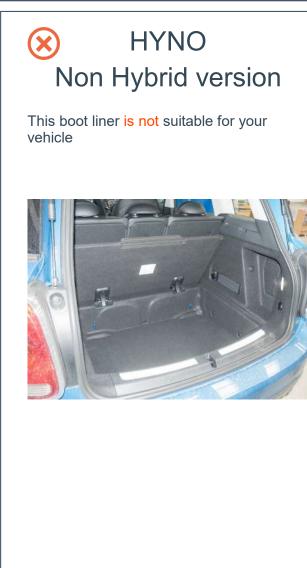

# **Identification** Guide

hatchbag.co.uk

#### Mini Countryman - 2017 to 2024 Our ref: H0656-HY