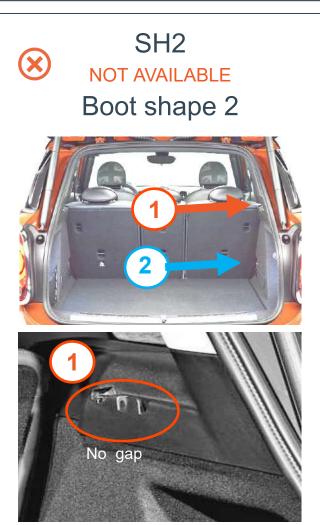

## **Question 1 - Vehicle Identification Guide**

Large gap between seats and D-Ring recess

No gap between parcel shelf locator and hook

No gap between seats and D-Ring recess

Identification Guide hatchbag.co.uk