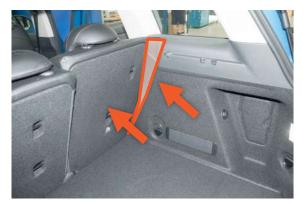

## **Question 1 - Vehicle Identification Guide**

Large gap between seats and D-Ring recess

No gap between parcel shelf locator and hook

No gap between seats and D-Ring recess

Identification Guide hatchbag.co.uk