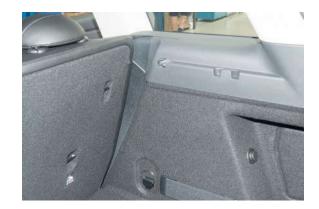

### Question 3 - Vehicle Identification Guide

**SEREC** 

Rear seat backs positioned at 3rd locking rake from most upright

Large gap between the back of the seats and the side panel