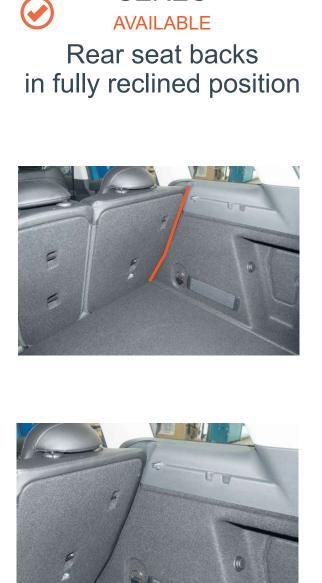

### Question 3 - Vehicle Identification Guide

**SEREC** 

Rear seat backs positioned at 3rd locking rake from most upright

Large gap between the back of the seats and the side panel