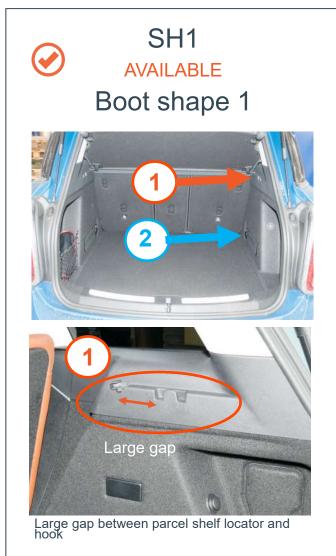

## **Question 1 - Vehicle Identification Guide**

Large gap between seats and D-Ring recess

No gap between parcel shelf locator and hook

No gap between seats and D-Ring recess

Identification Guide hatchbag.co.uk