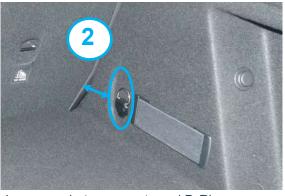

## **Question 1 - Vehicle Identification Guide**

Large gap between seats and D-Ring recess

No gap between parcel shelf locator and hook

No gap between seats and D-Ring recess

Identification Guide hatchbag.co.uk