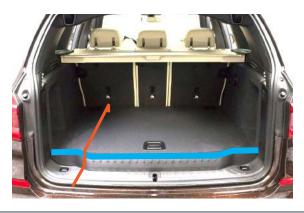

#### IMPORTANT ATTENTION

The boot liner for the high floor is not suitable for the floor shape that has a curved edge step

If you have this version and would like to enquire for updates about it, please contact

sales@hatchbag.co.uk

- Floor steps up from the tailgate opening
  - Curved edge step