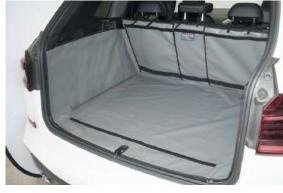

# BMW X3 - 2018 to 2024 (inc. iX3)

Our ref: H0696

## Floor Identification Guide

## **H0696-FLOW**

# AVAILABLE



Low Floor

Floor is level with tailgate opening



### H0696-FRSD

# AVAILABLE High Floor



- Floor steps up from the tailgate opening
  - Straight edge step



#### IMPORTANT ATTENTION



The boot liner for the high floor is not suitable for the floor shape that has a curved edge step

If you have this version and would like to enquire for updates about it, please contact

sales@hatchbag.co.uk

- Floor steps up from the tailgate opening
  - Curved edge step











# BMW X3 - 2018 on

Our ref: H0696

## Net Identification Guide

# H0696-NET



Please Note! The bootliner covers the net on the nearside





# H0696-NETNO

AVAILABLE 
Nearside panel without net





08/06/2023 | v. 01 Page. 2