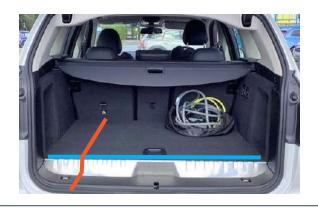

### H0696-FRSD

# AVAILABLE High Floor

- Floor steps up from the tailgate opening
  - Straight edge step