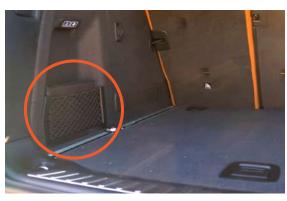

## Net Identification Guide

# H0696-NET

Please Note! The bootliner covers the net on the nearside