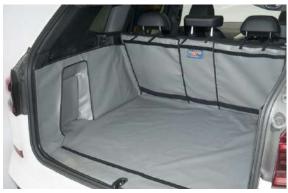

# BMW X3 - 2018 to 2024 (inc. iX3)

Our ref: H0696

## Floor Identification Guide

## **H0696-FLOW**

# AVAILABLE



Low Floor

Floor is level with tailgate opening



### H0696-FRSD

# AVAILABLE High Floor



- Floor steps up from the tailgate opening
  - Straight edge step



#### IMPORTANT ATTENTION



The boot liner for the high floor is not suitable for the floor shape that has a curved edge step

If you have this version and would like to enquire for updates about it, please contact

sales@hatchbag.co.uk

- Floor steps up from the tailgate opening
  - Curved edge step











# BMW X3 - 2018 on

Our ref: H0696

## Net Identification Guide

# H0696-NET



Please Note! The bootliner covers the net on the nearside





# H0696-NETNO

AVAILABLE 
Nearside panel without net





08/06/2023 | v. 01 Page. 2