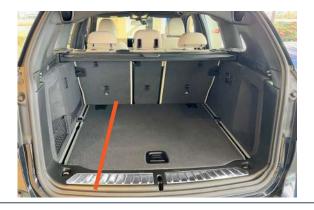

# BMW X3 - 2018 to 2024 (inc. iX3)

Our ref: H0696

## Floor Identification Guide

## **H0696-FLOW**

# AVAILABLE



Low Floor

Floor is level with tailgate opening



### H0696-FRSD

# AVAILABLE High Floor



- Floor steps up from the tailgate opening
  - Straight edge step



#### IMPORTANT ATTENTION



The boot liner for the high floor is not suitable for the floor shape that has a curved edge step

If you have this version and would like to enquire for updates about it, please contact

sales@hatchbag.co.uk

- Floor steps up from the tailgate opening
  - Curved edge step











# BMW X3 - 2018 on

Our ref: H0696

## Net Identification Guide

# H0696-NET



Please Note! The bootliner covers the net on the nearside





# H0696-NETNO

AVAILABLE 
Nearside panel without net





08/06/2023 | v. 01 Page. 2