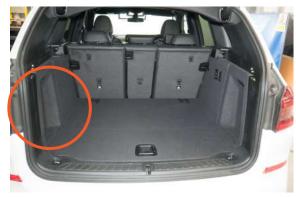

## Net Identification Guide

# H0696-NET

Please Note! The bootliner covers the net on the nearside

# H0696-NETNO

AVAILABLE 
Nearside panel without net

08/06/2023 | v. 01 Page. 2