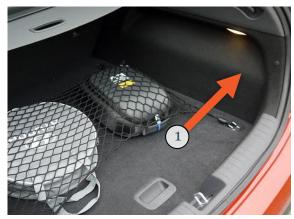

NOT AVAILABLE (X)

**SHAPE 4** 

SHALLOW BOOT

RECESS ON NEARSIDE 

PLASTIC BOX IN OFFSIDE RECESS 

2

Our ref: Ho697