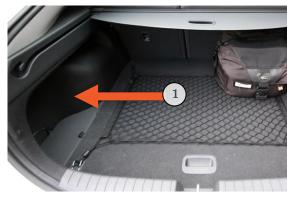

#### **VEHICLE IDENTIFICATION PAGE 3 OF 4**

H0697-SH5
NOT AVAILABLE

SHAPE 5

DEEP BOOT (RIDGES ON BASE)
RECESS IN BOTH SIDES 1

H0697-SH6

NOT AVAILABLE (X)

SHAPE 6

NO RECESS IN OFFSIDE 1 + NO PLASTIC BOX IN OFFSIDE 1

Our ref: Ho697