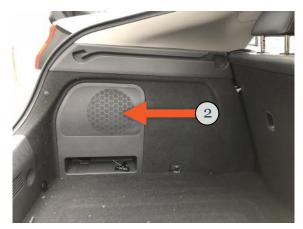

#### **VEHICLE IDENTIFICATION PAGE I OF 4**

H0697-SHI

AVAILABLE (

SHAPE I

DEEP BOOT (RIDGES ON BASE)

MESH ON NEARSIDE 2

PLASTIC BOX IN OFFSIDE RECESS 3

H0697-SH2