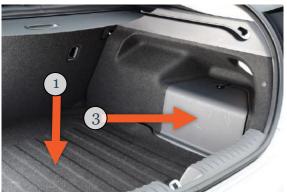

AVAILABLE 🕢

SHAPE 2

DEEP BOOT (RIDGES ON BASE)

MESH ON NEARSIDE 2

RECESS IN OFFSIDE 3

Our ref: Ho697