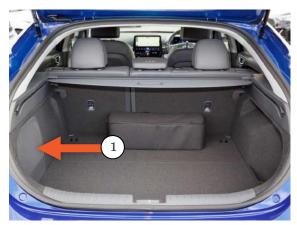

#### **VEHICLE IDENTIFICATION PAGE I OF 4**

H0697-SHI

AVAILABLE (

SHAPE I

DEEP BOOT (RIDGES ON BASE)

MESH ON NEARSIDE 2

PLASTIC BOX IN OFFSIDE RECESS 3

H0697-SH2

AVAILABLE 🕢

SHAPE 2

DEEP BOOT (RIDGES ON BASE)

MESH ON NEARSIDE 2

RECESS IN OFFSIDE 3

Our ref: Ho697