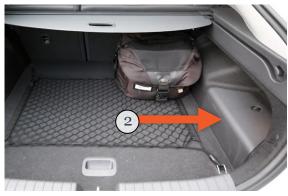

### **VEHICLE IDENTIFICATION PAGE 4 OF 4**

H0697-SH7
NOT AVAILABLE

SHAPE 7

SHALLOW BOOT (NO RIDGES)

- MESH ON NEARSIDE 1
- POCKET ON OFFSIDE (2)