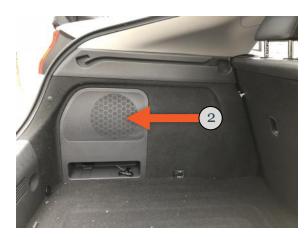

#### **VEHICLE IDENTIFICATION PAGE 2 OF 4**

H0697-SH3

NOT AVAILABLE 💢

SHAPE 3

SHALLOW BOOT (NO RIDGES)

MESH ON NEARSIDE 

PLASTIC BOX IN OFFSIDE RECESS (3)

H0697-SH4