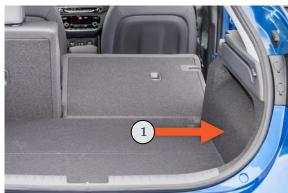

#### **VEHICLE IDENTIFICATION PAGE 3 OF 4**

H0697-SH5
NOT AVAILABLE

SHAPE 5

DEEP BOOT (RIDGES ON BASE)
RECESS IN BOTH SIDES 1

H0697-SH6

NOT AVAILABLE (X)

SHAPE 6

NO RECESS IN OFFSIDE 1 + NO PLASTIC BOX IN OFFSIDE 1