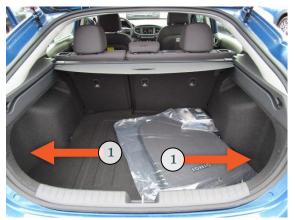

#### **VEHICLE IDENTIFICATION PAGE I OF 4**

H0697-SHI

AVAILABLE (

SHAPE I

DEEP BOOT (RIDGES ON BASE)

MESH ON NEARSIDE 2

PLASTIC BOX IN OFFSIDE RECESS 3

H0697-SH2