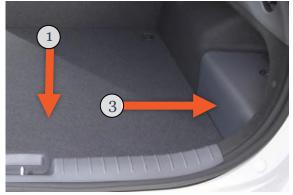

#### **VEHICLE IDENTIFICATION PAGE 2 OF 4**

H0697-SH3

NOT AVAILABLE 💢

SHAPE 3

SHALLOW BOOT (NO RIDGES)

MESH ON NEARSIDE 

PLASTIC BOX IN OFFSIDE RECESS (3)

H0697-SH4

NOT AVAILABLE (X)

**SHAPE 4** 

SHALLOW BOOT

RECESS ON NEARSIDE 

PLASTIC BOX IN OFFSIDE RECESS 

2

Our ref: Ho697