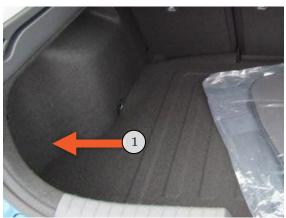

AVAILABLE 🕢

SHAPE 2

DEEP BOOT (RIDGES ON BASE)

MESH ON NEARSIDE 2

RECESS IN OFFSIDE 3

Our ref: Ho697