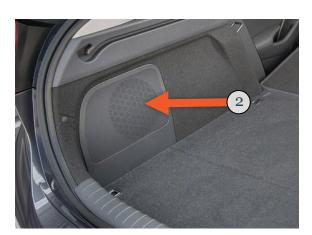

#### **VEHICLE IDENTIFICATION PAGE I OF 4**

H0697-SHI

AVAILABLE (

SHAPE I

DEEP BOOT (RIDGES ON BASE)

MESH ON NEARSIDE 2

PLASTIC BOX IN OFFSIDE RECESS 3

H0697-SH2

AVAILABLE 🕢

SHAPE 2

DEEP BOOT (RIDGES ON BASE)

MESH ON NEARSIDE 2

RECESS IN OFFSIDE 3

Our ref: Ho697