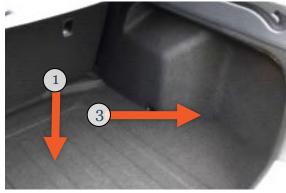

NOT AVAILABLE (X)

**SHAPE 4** 

SHALLOW BOOT

RECESS ON NEARSIDE 

PLASTIC BOX IN OFFSIDE RECESS 

2

Our ref: Ho697