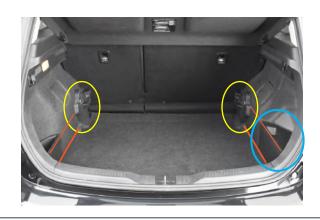

#### False floor removed

The variable floor has been removed from the vehicle, exposing the plastic mountings