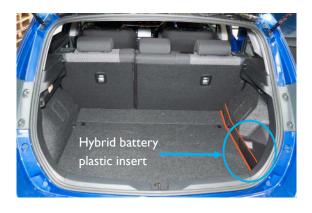

#### No False floor - Raised

The floor does not have variable floor levels & no plastic mountings

### No False floor - Raised

The floor does not have variable floor levels & no plastic mountings