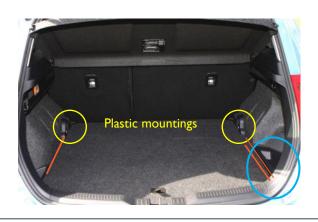

### False floor in

The variable floor is at its highest level sitting on the plastic mountings