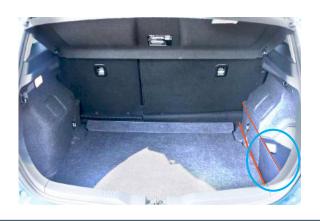

#### False floor removed

The variable floor has been removed from the vehicle, exposing the plastic mountings