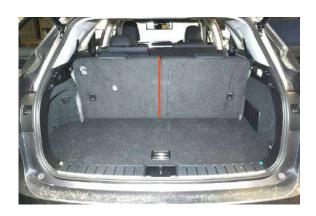

# R3USE

3RD ROW UPRIGHT AND USABLE

The 3rd row of seats are folded up and usable. (Smaller boot)
(No Bootliner Extension available)

15/12/2020 | v. 02 Page. 2