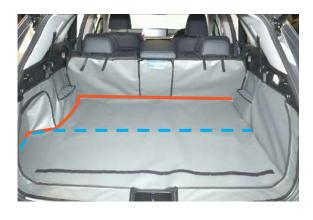

## R3FLD

3RD ROW FOLDED AND NOT USABLE

The 3rd row of seats are folded down flat and not usable. (Larger boot)