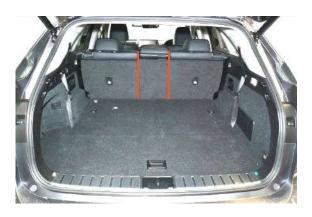

# R3USE

3RD ROW UPRIGHT AND USABLE

The 3rd row of seats are folded up and usable. (Smaller boot)
(No Bootliner Extension available)

15/12/2020 | v. 02 Page. 2