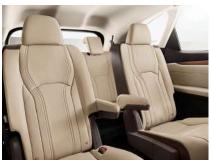

#### **AVAILABLE**

Lexus RX L 2018on

7 seater

This boot liner suits your vehicle. Please carry on with your purchase.

Row 1 has 2 seats Row 2 has 3 seats Row 3 has 2 seats