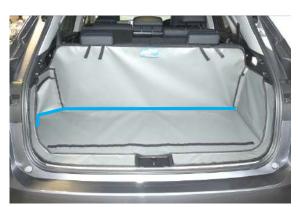

## R3FLD

3RD ROW FOLDED AND NOT USABLE

The 3rd row of seats are folded down flat and not usable. (Larger boot)