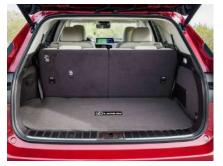

# R3USE

3RD ROW UPRIGHT AND USABLE

The 3rd row of seats are folded up and usable. (Smaller boot)
(No Bootliner Extension available)

15/12/2020 | v. 02 Page. 2