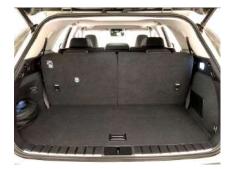

## R3FLD

3RD ROW FOLDED AND NOT USABLE

The 3rd row of seats are folded down flat and not usable. (Larger boot)