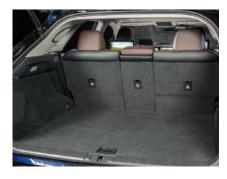

## R3FLD

3RD ROW FOLDED AND NOT USABLE

The 3rd row of seats are folded down flat and not usable. (Larger boot)