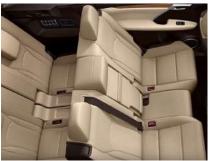

#### **AVAILABLE**

Lexus RX L 2018on

7 seater

This boot liner suits your vehicle. Please carry on with your purchase.

Row 1 has 2 seats Row 2 has 3 seats Row 3 has 2 seats