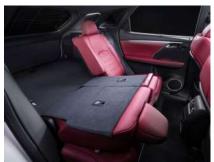

## R3FLD

3RD ROW FOLDED AND NOT USABLE

The 3rd row of seats are folded down flat and not usable. (Larger boot)