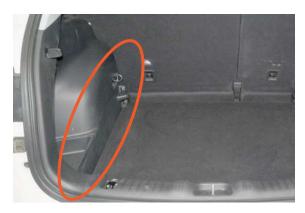

### Question 1 - Vehicle Identification Guide

H0740-PTG NOT AVAILABLE With power tailgate cover unit

Power Liftgate (hydraulic power assisted tailgate)

Identification Guide hatchbag.co.uk