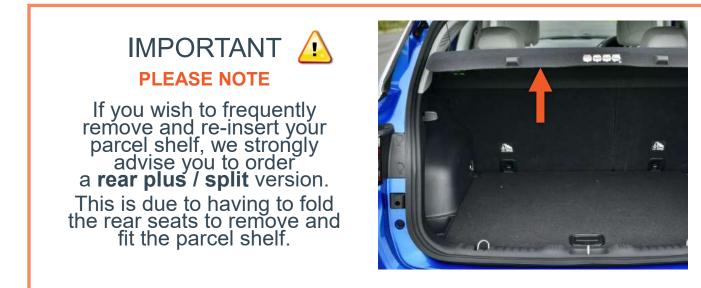

#### **Question 3 - Vehicle Identification Guide**

PLEASE NOTE The false floor cannot be changed when the boot liner is fitted