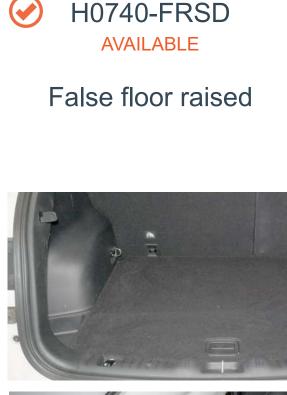

#### **Question 3 - Vehicle Identification Guide**

PLEASE NOTE The false floor cannot be changed when the boot liner is fitted