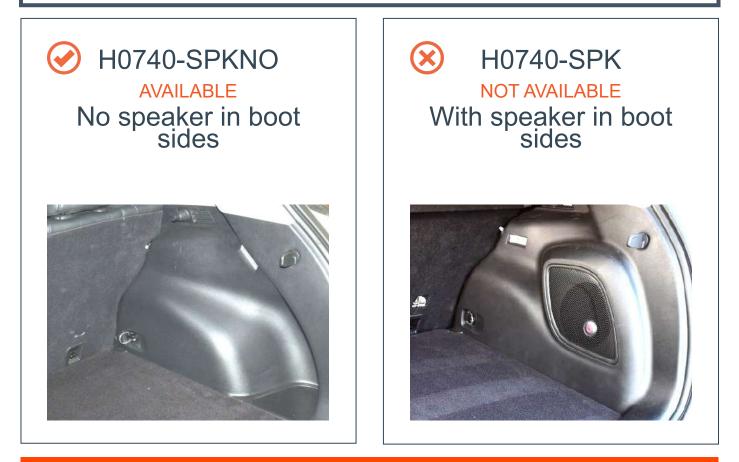

#### **Question 3 - Vehicle Identification Guide**

PLEASE NOTE The false floor cannot be changed when the boot liner is fitted