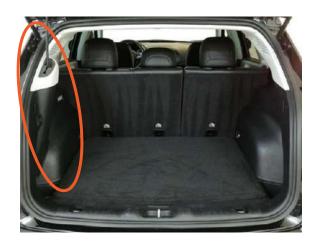

### Question 1 - Vehicle Identification Guide

H0740-PTG NOT AVAILABLE With power tailgate cover unit

Power Liftgate (hydraulic power assisted tailgate)

Identification Guide hatchbag.co.uk