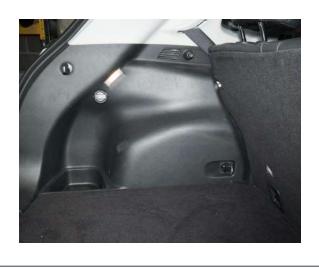

### Question 1 - Vehicle Identification Guide

H0740-PTG NOT AVAILABLE With power tailgate cover unit

Power Liftgate (hydraulic power assisted tailgate)

Identification Guide hatchbag.co.uk