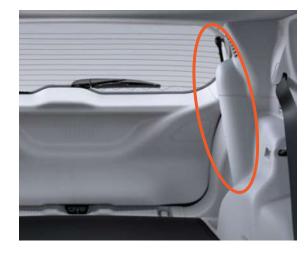

### Question 1 - Vehicle Identification Guide

H0740-PTG NOT AVAILABLE With power tailgate cover unit

Power Liftgate (hydraulic power assisted tailgate)

Identification Guide hatchbag.co.uk