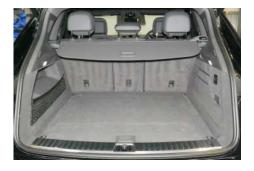

## H0761

#### 2018 Onwards

This boot liner is suitable for your vehicle. Please continue with your purchase.

Please note: there are multiple configurations for this boot, and your specification may differ from the pictures above. Refer to the vehicle identification before completing your order.