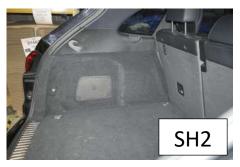

## H0761

#### 2018 Onwards

This boot liner is suitable for your vehicle. Please continue with your purchase.

Please note: there are multiple configurations for this boot, and your specification may differ from the pictures above. Refer to the vehicle identification before completing your order.