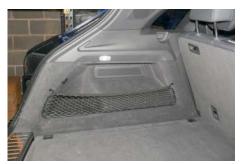

## H0761

#### 2018 Onwards

This boot liner is suitable for your vehicle. Please continue with your purchase.

Please note: there are multiple configurations for this boot, and your specification may differ from the pictures above. Refer to the vehicle identification before completing your order.