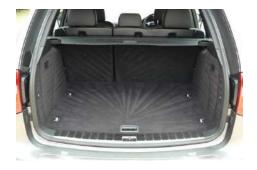

## H0761

#### 2018 Onwards

This boot liner is suitable for your vehicle. Please continue with your purchase.

Please note: there are multiple configurations for this boot, and your specification may differ from the pictures above. Refer to the vehicle identification before completing your order.