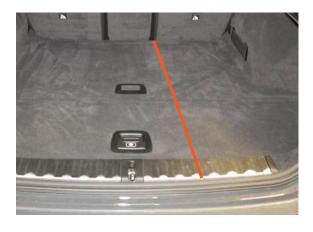

# Boot shape 3

Left side recess NO net - Right side recess NO net

21/12/2021 | v. 1 Page. 2