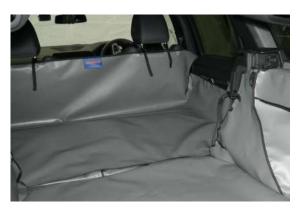

#### **SNOUT**

**AVAILABLE** Load safety net removed

### **SNIN**

**AVAILABLE** Load safety net fixed to back of rear seats

21/12/2021 | v. 1 Page. 3