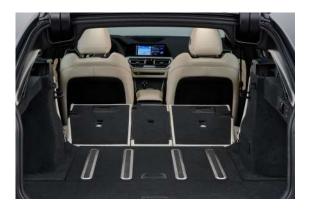

#### **SNOUT**

**AVAILABLE** Load safety net removed

### **SNIN**

**AVAILABLE** Load safety net fixed to back of rear seats

21/12/2021 | v. 1 Page. 3