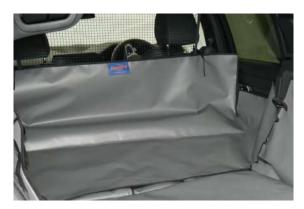

#### **SNOUT**

**AVAILABLE** Load safety net removed

### **SNIN**

**AVAILABLE** Load safety net fixed to back of rear seats

21/12/2021 | v. 1 Page. 3