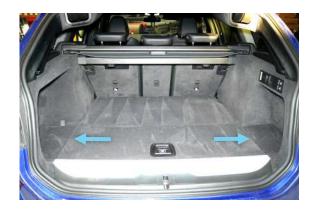

# Boot shape 3

Left side recess NO net - Right side recess NO net

21/12/2021 | v. 1 Page. 2