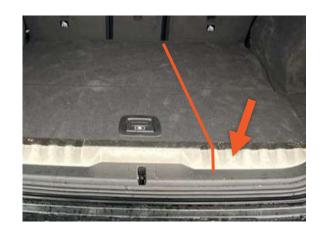

# Boot shape 3

Left side recess NO net - Right side recess NO net

21/12/2021 | v. 1 Page. 2