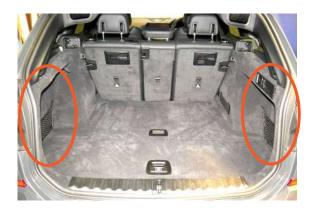

# Boot shape 1

Left side recess with net & Right side recess with net

Note: both nets will sit behind the bootliner