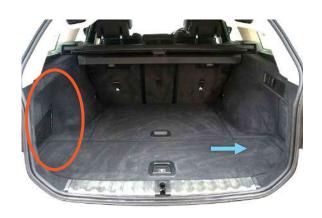

# Boot shape 2

- Left side recess with net
- Right side recess NO net

Note: net will sit behind the bootliner