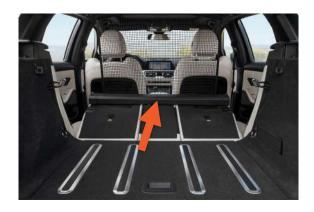

# Boot shape 1

Left side recess with net & Right side recess with net

Note: both nets will sit behind the bootliner

# Boot shape 2

- Left side recess with net
- Right side recess NO net

Note: net will sit behind the bootliner

# Boot shape 3

Left side recess NO net - Right side recess NO net

21/12/2021 | v. 1 Page. 2