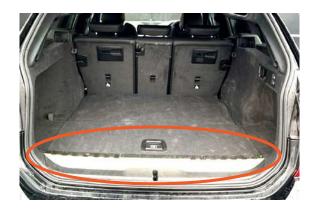

# Boot shape 3

Left side recess NO net - Right side recess NO net

21/12/2021 | v. 1 Page. 2