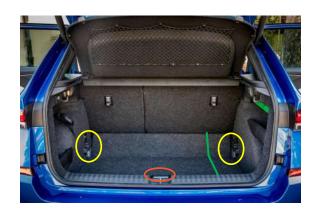

# **FLOW**

### Variable floor lowered

- -Deep floor
- -Plastic inserts on the front corners
- -Plastic handle