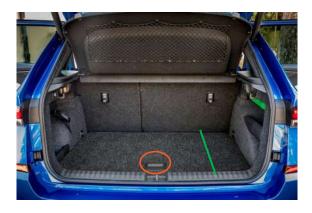

# Skoda Kamiq - 2019 Onwards

Our ref: H0791

#### Question 1 - Floor Identification Guide

### **FNO**





# No variable Floor

- -Deep floor
- -Visible seats hinge
- -No plastic handle



# **FRSD**





### Variable floor raised

- -Flat floor
- -Plastic handle



# **FLOW**





### Variable floor lowered

- -Deep floor
- -Plastic inserts on the front corners
- -Plastic handle









### Question 2 - Front Headrest Identification Guide









#### **IMPORTANT ATTENTION**

If you are looking for this version, and you are willing to thelp us, we can discuss the possibility of creating a pattern

Please contact

sales@hatchbag.co.uk

13/11/2023 | Page. 2