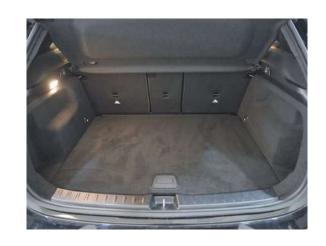

# Boot shape 1

- -Low floor, step from pocket
- -Seat hinges exposed

# Boot shape 2

-Raised floor flush with the side pockets

# Boot shape 3

- -Low floor, step from pocket
- -Plastic insert

**IMPORTANT ATTENTION** If you are looking for one of the not available versions and you are willing to travel to our office in Merseyside, we can discuss the possibility of creating a pattern. Please contact: sales@hatchbag.co.uk