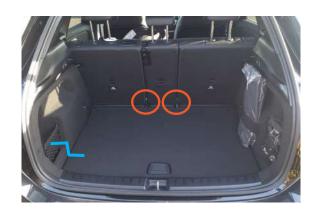

# Mercedes GLA - 2020 Onwards

Our ref: H0803

#### Question 1 - Vehicle Identification Guide

# SH1 **AVAILABLE**



# Boot shape 1

- -Low floor, step from pocket
- -Seat hinges exposed



## SH<sub>2</sub>



**AVAILABLE** 

# Boot shape 2

-Raised floor flush with the side pockets



# SH3



# NOT AVAILABLE

# Boot shape 3

- -Low floor, step from pocket
- -Plastic insert



**IMPORTANT ATTENTION** If you are looking for one of the not available versions and you are willing to travel to our office in Merseyside, we can discuss the possibility of creating a pattern. Please contact: sales@hatchbag.co.uk

14/11/2023 | v. 0 Page. 1



Identification
Guide

hatchbag.co.uk

## Question 2 - Vehicle Identification Guide









14/11/2023 | Page. 2



Identification
Guide

hatchbag.co.uk

## Question 3 - Front Headrest Identification Guide





# HRB NOT AVAILABLE Headrest shape B



#### **IMPORTANT ATTENTION**

If you are looking for this version, and you are willing to trav