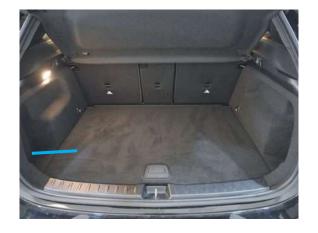

# Mercedes GLA - 2020 Onwards

Our ref: H0803

#### Question 1 - Vehicle Identification Guide

# SH1 **AVAILABLE**



# Boot shape 1

- -Low floor, step from pocket
- -Seat hinges exposed



## SH<sub>2</sub>



**AVAILABLE** 

# Boot shape 2

-Raised floor flush with the side pockets



# SH3



# NOT AVAILABLE

# Boot shape 3

- -Low floor, step from pocket
- -Plastic insert



**IMPORTANT ATTENTION** If you are looking for one of the not available versions and you are willing to travel to our office in Merseyside, we can discuss the possibility of creating a pattern. Please contact: sales@hatchbag.co.uk

14/11/2023 | v. 0 Page. 1



Identification
Guide

hatchbag.co.uk

## Question 2 - Vehicle Identification Guide









14/11/2023 | Page. 2



Identification
Guide

hatchbag.co.uk

## Question 3 - Front Headrest Identification Guide





# HRB NOT AVAILABLE Headrest shape B



#### **IMPORTANT ATTENTION**

If you are looking for this version, and you are willing to travel to our office in Merseyside, we can discuss the possibility of creating a pattern. Please conta