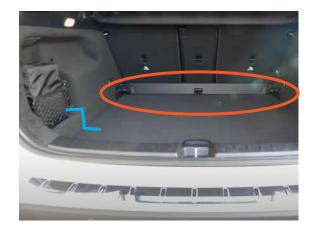

# Boot shape 3

- -Low floor, step from pocket
- -Plastic insert

**IMPORTANT ATTENTION** If you are looking for one of the not available versions and you are willing to travel to our office in Merseyside, we can discuss the possibility of creating a pattern. Please contact: sales@hatchbag.co.uk