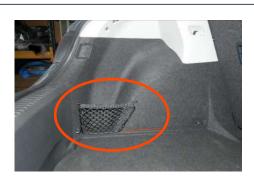

### H0643

2013 - 2020

This boot liner is not suitable for your vehicle

Please select the appropriate model from the list.

Net sits flush with the floor