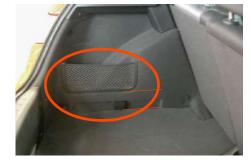

#### 2005 - 2013

This boot liner is not suitable for your vehicle

Please select the appropriate model from the list.

Net is raised off the floor