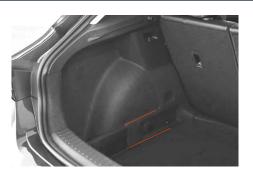

# H0806

### 2020 Onwards

This boot liner is suitable for your vehicle. Please continue with your purchase.

No storage net on boot side

Please note: there are multiple configurations for this boot, and your specification may differ from the pictures above.