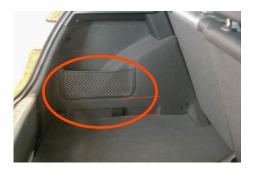

### 2005 - 2013

This boot liner is not suitable for your vehicle

Please select the appropriate model from the list.

Net is raised off the floor