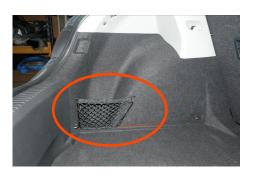

### 2013 - 2020

This boot liner is not suitable for your vehicle

Please select the appropriate model from the list.

Net sits flush with the floor