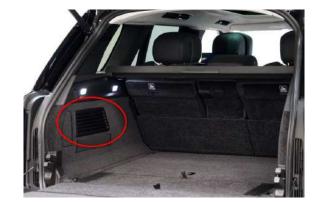

# Land Rover Range Rover 5 Seater - 2022 Onwards Our ref: H0845

## Question 1 - Vehicle Identification Guide

SH1

**AVAILABLE** 

Boot shape 1

Recess on left boot side.



SH<sub>2</sub>

**AVAILABLE** 

Boot shape 2

Vent on left boot side, no recess.



Next page

04/05/2023 | v. 1 Page. 1



## Question 2 - Vehicle Identification Guide

## DGA

#### **AVAILABLE**



Compatible with the Land Rover dog guard VPLKS0644

The Boot liner has cut-outs to accommodate the anchor points To fit this dog guard you will need to order a Rear Plus/Split version



## **DGB**



Measurements required to be compatible with the Land Rover dog guard VPLKS0162

Please contact sales@hatchbag.co.uk



## **DGNO**



#### **AVAILABLE**

Does not accommodate dog guards (No D-Ring access)

**D-Rings** covered

## DR





With front D-Ring access

D-Rings near the rear seats are accessible.

04/05/2023 | v. 1 Page. 2