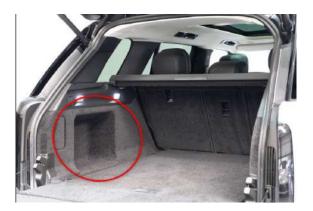

## Question 1 - Vehicle Identification Guide

SH1

**AVAILABLE** 

Boot shape 1

Recess on left boot side.

SH<sub>2</sub>

**AVAILABLE** 

Boot shape 2

Vent on left boot side, no recess.

Next page

04/05/2023 | v. 1 Page. 1