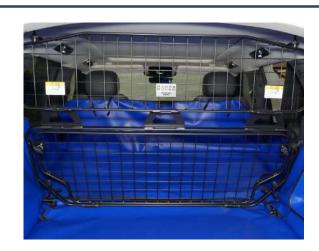

#### **AVAILABLE**

Compatible with the Land Rover dog guard VPLKS0644

The Boot liner has cut-outs to accommodate the anchor points To fit this dog guard you will need to order a Rear Plus/Split version

## **DGB**

Measurements required to be compatible with the Land Rover dog guard VPLKS0162

Please contact sales@hatchbag.co.uk